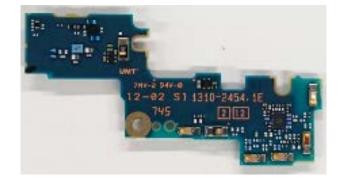

### Internal Sub-PWB with Shield cases (Front-side)

### Internal Sub-PWB without Shield cases (Front-side)

Revision PA1