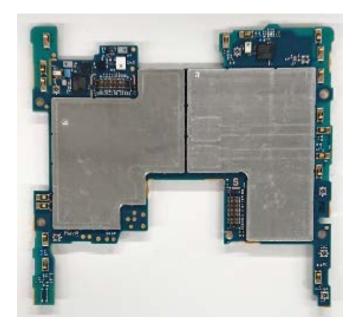

#### Internal PWB with Shield cases (Rear-side)

Internal PWB without Shield cases (Rear-side)

PA1

SONY

4(7) Revision

PA1