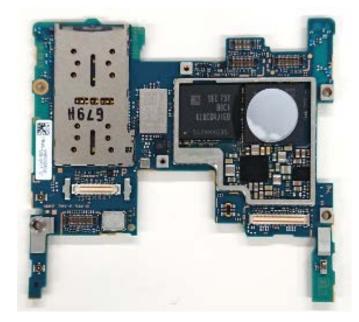

#### Internal PWB with Shield cases (Front-side)

#### Internal PWB without Shield cases (Front-side)

SONY