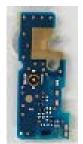

Confidential REPORT Document number Date

2018-01-09

# FCC ID: PY7-11821Y Internal Photo

#### Without LCD



#### Without PBA and Battery



LCD



1(7)

Revision PA1 SONY

#### Internal PWB with Shield cases (Front-side)



#### Internal PWB without Shield cases (Front-side)



SONY

#### Internal PWB with Shield cases (Rear-side)



Internal PWB without Shield cases (Rear-side)



PA1

SONY

4(7) Revision

PA1

#### Internal Main\_ANT-1-PWB (Front-side)



Internal Main\_ANT-1-PWB (back-side)



SONY

PA1

#### Internal Main\_ANT-2-PWB (Front-side)

# Internal Main\_ANT-2-PWB (back-side)





### Internal Sub-PWB with Shield cases (Front-side)

#### Internal Sub-PWB (Rear-side)



### Internal Sub-PWB without Shield cases (Front-side)



Revision PA1



## Battery:



Confidential REPORT

Document number

Revision PA1