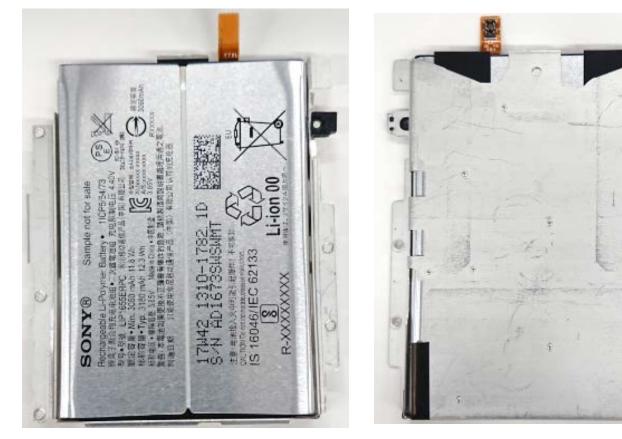

Confidential REPORT Document number Date

2018-01-09

# FCC ID: PY7-11821Y Internal Photo

#### Without LCD



#### Without PBA and Battery



LCD



1(7)

Revision PA1 SONY

#### Internal PWB with Shield cases (Front-side)



#### Internal PWB without Shield cases (Front-side)



SONY

#### Internal PWB with Shield cases (Rear-side)



Internal PWB without Shield cases (Rear-side)



PA1

SONY

4(7) Revision

PA1

#### Internal Main\_ANT-1-PWB (Front-side)



Internal Main\_ANT-1-PWB (back-side)



SONY

PA1

#### Internal Main\_ANT-2-PWB (Front-side)

# Internal Main\_ANT-2-PWB (back-side)





### Internal Sub-PWB with Shield cases (Front-side)

#### Internal Sub-PWB (Rear-side)



### Internal Sub-PWB without Shield cases (Front-side)



Revision PA1



## Battery:



Confidential REPORT

Document number

Revision PA1