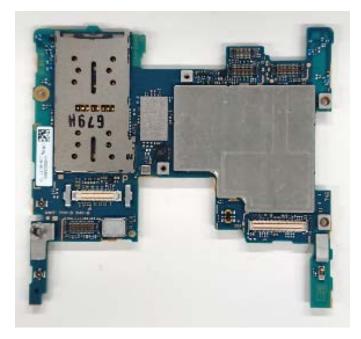

#### Internal PWB with Shield cases (Rear-side)

Internal PWB without Shield cases (Rear-side)

PA1

SONY

4(7) Revision

PA1