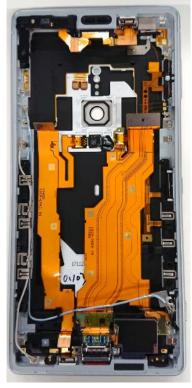

#### Internal PWB with Shield cases (Front-side)

#### Internal PWB without Shield cases (Front-side)

SONY