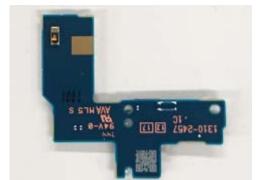

Confidential REPORT Document number Date

2018-01-09

# FCC ID: PY7-11821Y Internal Photo

#### Without LCD



#### Without PBA and Battery



LCD



1(7)

Revision PA1 SONY

#### Internal PWB with Shield cases (Front-side)



#### Internal PWB without Shield cases (Front-side)



SONY

#### Internal PWB with Shield cases (Rear-side)



Internal PWB without Shield cases (Rear-side)



PA1

SONY

4(7) Revision

PA1

#### Internal Main\_ANT-1-PWB (Front-side)



Internal Main\_ANT-1-PWB (back-side)



SONY

PA1

#### Internal Main\_ANT-2-PWB (Front-side)

# Internal Main\_ANT-2-PWB (back-side)





### Internal Sub-PWB with Shield cases (Front-side)

#### Internal Sub-PWB (Rear-side)



### Internal Sub-PWB without Shield cases (Front-side)



Revision PA1



## Battery:



Confidential REPORT

Document number

Revision PA1