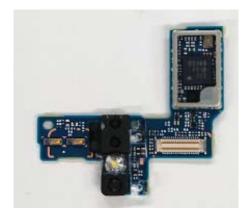

### Internal Sub-PWB with Shield cases (Front-side)

### Internal Sub-PWB without Shield cases (Front-side)

Revision PA1