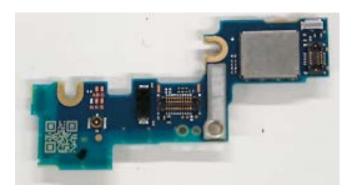

### Internal Sub-PWB with Shield cases (Front-side)

#### Internal Sub-PWB (Rear-side)

### Internal Sub-PWB without Shield cases (Front-side)

Revision PA1