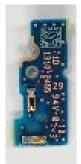

Confidential REPORT Document number Date

2018-01-09

# FCC ID: PY7-11821Y Internal Photo

#### Without LCD



#### Without PBA and Battery



LCD



1(7)

Revision PA1 SONY

#### Internal PWB with Shield cases (Front-side)



#### Internal PWB without Shield cases (Front-side)



SONY

#### Internal PWB with Shield cases (Rear-side)



Internal PWB without Shield cases (Rear-side)



PA1

SONY

4(7) Revision

PA1

#### Internal Main\_ANT-1-PWB (Front-side)



Internal Main\_ANT-1-PWB (back-side)



SONY

PA1

#### Internal Main\_ANT-2-PWB (Front-side)

# Internal Main\_ANT-2-PWB (back-side)





### Internal Sub-PWB with Shield cases (Front-side)

#### Internal Sub-PWB (Rear-side)



### Internal Sub-PWB without Shield cases (Front-side)



Revision PA1



## Battery:



Confidential REPORT

Document number

Revision PA1