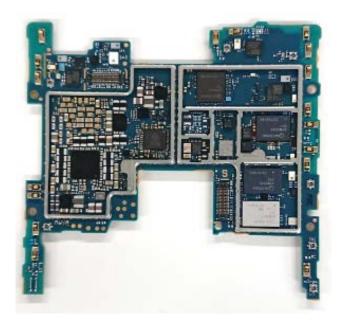

#### Internal Main\_ANT-1-PWB (Front-side)

Internal Main\_ANT-1-PWB (back-side)

SONY

PA1