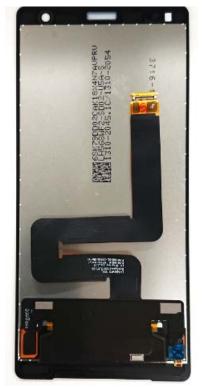

Confidential REPORT Document number Date

2018-01-09

# FCC ID: PY7-11821Y Internal Photo

#### Without LCD



#### Without PBA and Battery



LCD



1(7)

Revision PA1 SONY

#### Internal PWB with Shield cases (Front-side)



#### Internal PWB without Shield cases (Front-side)



SONY

#### Internal PWB with Shield cases (Rear-side)



Internal PWB without Shield cases (Rear-side)



PA1

SONY

4(7) Revision

PA1

#### Internal Main\_ANT-1-PWB (Front-side)



Internal Main\_ANT-1-PWB (back-side)



SONY

PA1

#### Internal Main\_ANT-2-PWB (Front-side)

# Internal Main\_ANT-2-PWB (back-side)





### Internal Sub-PWB with Shield cases (Front-side)

#### Internal Sub-PWB (Rear-side)



### Internal Sub-PWB without Shield cases (Front-side)



Revision PA1



## Battery:



Confidential REPORT

Document number

Revision PA1