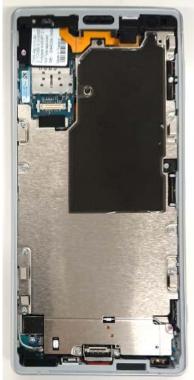

Confidential REPORT Document number Date

2018-01-09

# FCC ID: PY7-11821Y Internal Photo

#### Without LCD



#### Without PBA and Battery



LCD



1(7)

Revision PA1 SONY

#### Internal PWB with Shield cases (Front-side)



#### Internal PWB without Shield cases (Front-side)



SONY

#### Internal PWB with Shield cases (Rear-side)



Internal PWB without Shield cases (Rear-side)



PA1

SONY

4(7) Revision

PA1

#### Internal Main\_ANT-1-PWB (Front-side)



Internal Main\_ANT-1-PWB (back-side)



SONY

PA1

#### Internal Main\_ANT-2-PWB (Front-side)

# Internal Main\_ANT-2-PWB (back-side)





### Internal Sub-PWB with Shield cases (Front-side)

#### Internal Sub-PWB (Rear-side)



### Internal Sub-PWB without Shield cases (Front-side)



Revision PA1



## Battery:



Confidential REPORT

Document number

Revision PA1