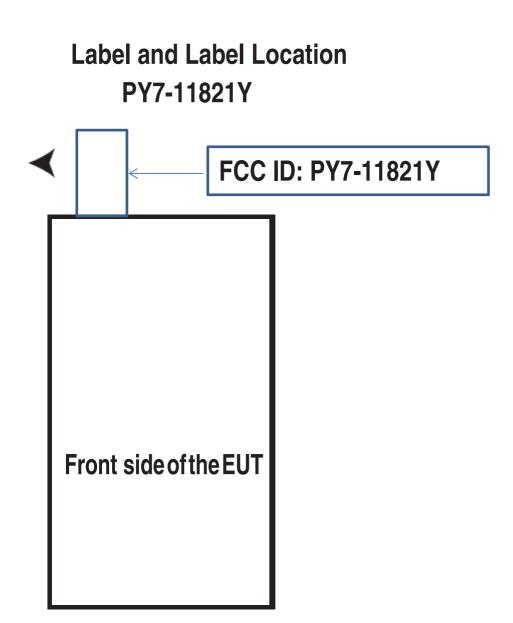

The FCC ID is not on the exterior of the device but labelling meets the conditions allowed in KDB 784748 for the label to be placed in a user accessible area:

- 1. The device is handheld
- 2. The quick start manual directs the user where to find the FCC label
- 3. The user does not require any special tools to access the FCC label and the label is not removable
- 4. The FCC ID is on the label, FCC15.19(a) statement in manual due to device size