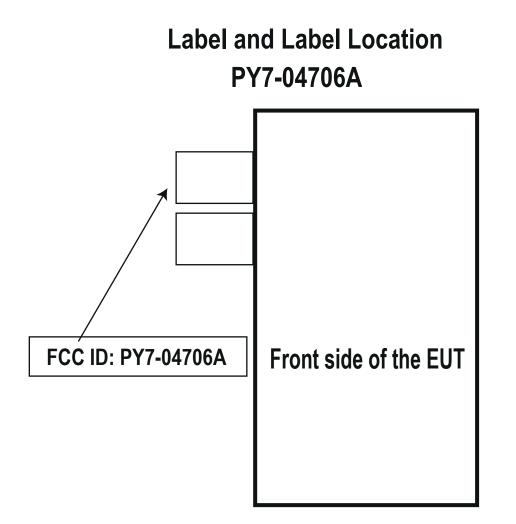

The FCC ID is not on the exterior of the device but labelling meets the conditions allowed in KDB 784748 for the label to be placed in a user accessible area:

1. The device is handheld

2. The quick start manual directs the user where to find the FCC label

3. The user does not require any special tools to access the FCC label and the label is not removable

4. The FCC ID is on the label, FCC15.19(a) statement in manual due to device size

5. The label tray which has FCC ID is stored in the same place of the SIM card tray.

Pull it out to exhibit FCC ID. Please refer to startup guide for detail.