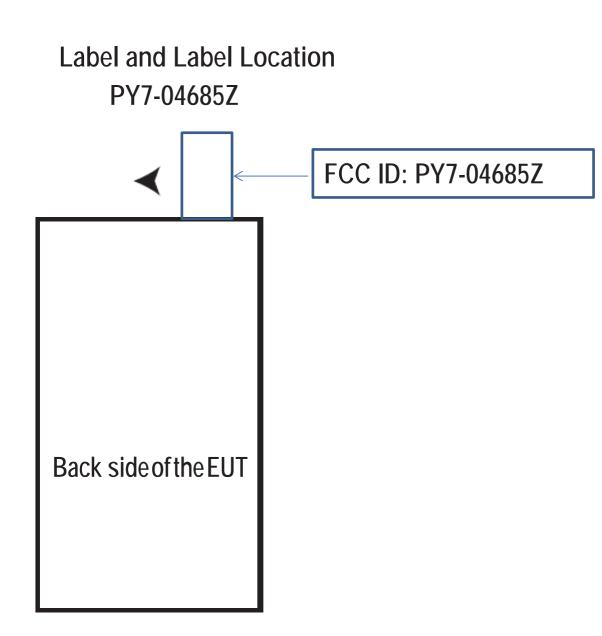

The FCC ID is not on the exterior of the device but labelling meets the conditions allowed in KDB 784748 for the label to be placed in a user accessible area:

- 1. The device is handheld
- 2. The quick start manual directs the user where to find the FCC label
- 3. The user does not require any special tools to access the FCC label and the label is not removable
- 4. The FCC ID is on the label, FCC15.19(a) statement in manual due to device size