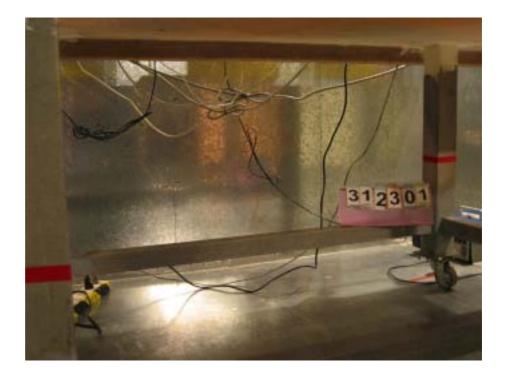

FCC ID : PY3ME103
Page No. : 1 of 3
Issued Date : Feb. 25, 2003

FCC TEST REPORT Report No.: F312301

SIDE VIEW

 SPORTON International Inc.
 FCC ID
 : PY3ME103

 TEL: 886-2-2696-2468
 Page No.
 : 2 of 3

 FAX: 886-2-2696-2255
 Issued Date
 : Feb. 25, 2003