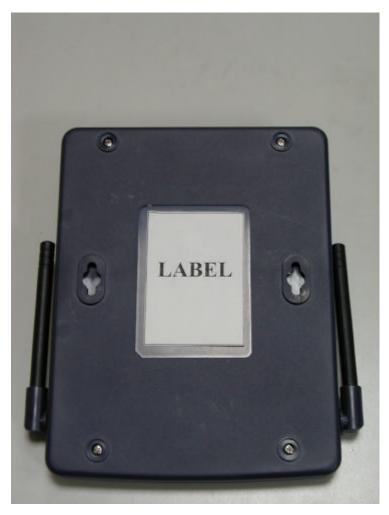

Sincerely,

MARK MERRILL

Signature

(A) 69.3 X 49.3 mm

Label Location of the Netgear ME102