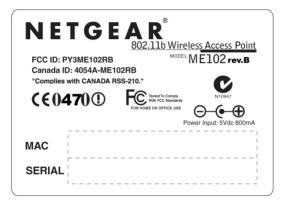

## FCC Labeling Requirements and Information

2002/08/02

American Telecommunications Certification Body, Inc. 6731 Whittier Avenue Suite C110 McLean, VA 22101

RE

FCC Labeling Requirements

FCC ID :

PY3ME102RB

Sincerely,

MARK MERRILL

Signature

(A) 69.3 X 49.3 mm

Label Location of the Netgear ME102