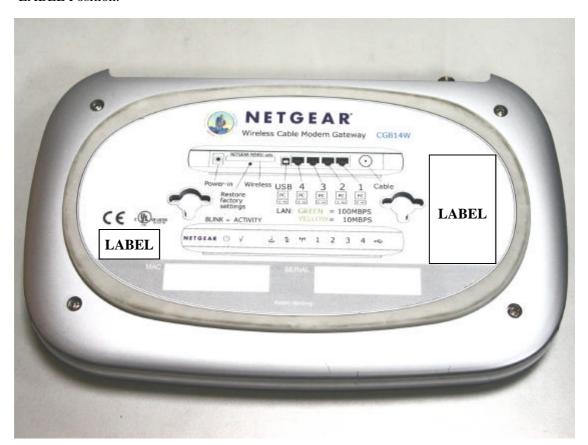

rtification Body, Inc. 6731 Whittier Avenue
Suite C110
McLean, VA 22101

RE

FCC Labeling Requirements

FCC ID:

PY3CG814W

The following label information is required by the FCC Rules and Regulations for certified devices. Also attached, please find marketing information required by the FCC Rules and Regulations.

Thank you for your attention to these matters.

Sincerely,

MARK MERRILL VP ENGINEERING NETGENE, INC.

#### LABEL Format:

This device complies with Part 15 of the FCC Rules Operation is subject to the following two conditions:

- (1) This device may not cause harmful interference, and
- (2) This device must accept any interference received, including interference that may cause undesired operation

FCC ID: PY3CG814W (with optional Tx, FCC ID: PD5LMWP200)



## LABEL Position: