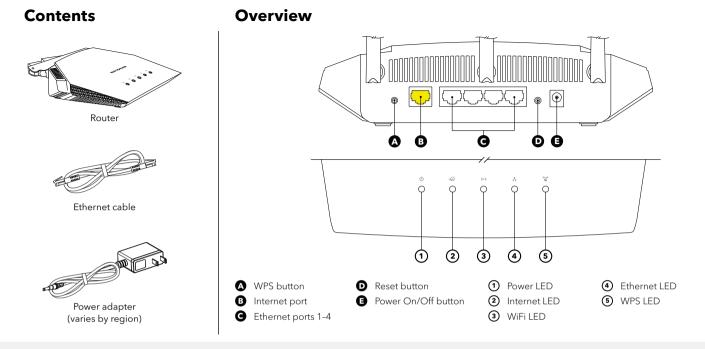

# Quick Start

On your mobile phone, download the Nighthawk app and follow the setup instructions.