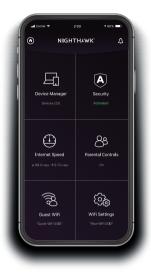

Check out everything you can do on the Nighthawk app! Pause the Internet, run a speed test, set smart parental controls, and more.