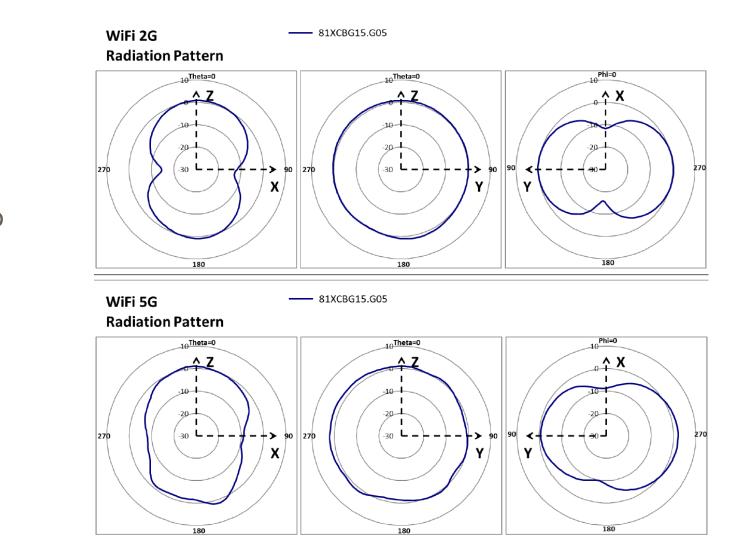

--------|------------|------|
| <b>Frequency</b> | Efficiency | Peak | Frequency | Efficiency | Peak |
| 2400             | 68.70%     | 0.80 | 2400      | 67.90%     | 0.90 |
| 2450             | 73.70%     | 1.35 | 2450      | 75.60%     | 1.47 |
| 2500             | 78.30%     | 1.44 | 2500      | 77.80%     | 1.46 |
| 5100             | 81.50%     | 1.84 | 5100      | 82.10%     | 1.57 |
| 5350             | 78.50%     | 2.14 | 5350      | 81.10%     | 1.98 |
| 5550             | 77.80%     | 2.16 | 5550      | 78.80%     | 2.22 |
| 5750             | 78.90%     | 2.61 | 5750      | 80.10%     | 2.47 |
| 5850             | 78.20%     | 2.53 | 5850      | 79.60%     | 2.60 |
| 5895             | 76.50%     | 2.31 | 5895      | 78.40%     | 2.58 |



## Antenna Radiation Pattern - Left



Please refer test setup photo



## Antenna Radiation Pattern - Right



Please refer test setup photo



# Thank You