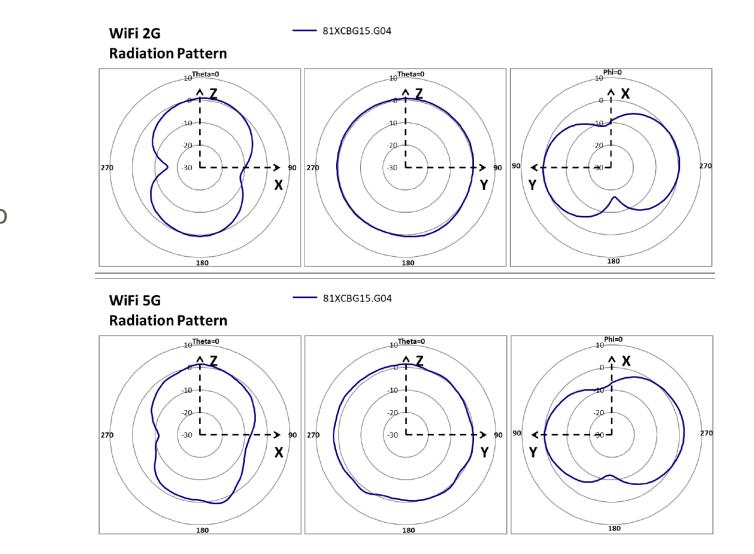

equency | Efficiency | Peak |
| 2400             | 68.70%     | 0.80 | 2400      | 67.90%     | 0.90 |
| 2450             | 73.70%     | 1.35 | 2450      | 75.60%     | 1.47 |
| 2500             | 78.30%     | 1.44 | 2500      | 77.80%     | 1.46 |
| 5100             | 81.50%     | 1.84 | 5100      | 82.10%     | 1.57 |
| 5350             | 78.50%     | 2.14 | 5350      | 81.10%     | 1.98 |
| 5550             | 77.80%     | 2.16 | 5550      | 78.80%     | 2.22 |
| 5750             | 78.90%     | 2.61 | 5750      | 80.10%     | 2.47 |
| 5850             | 78.20%     | 2.53 | 5850      | 79.60%     | 2.60 |
| 5895             | 76.50%     | 2.31 | 5895      | 78.40%     | 2.58 |



## Antenna Radiation Pattern - Left



Please refer test setup photo



## Antenna Radiation Pattern - Right



Please refer test setup photo



# Thank You