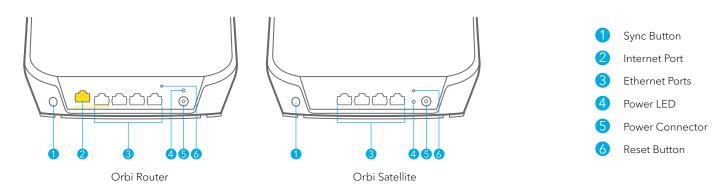

# Let's get started



1

Download the Orbi app and install your Orbi WiFi system

On your mobile phone, download the Orbi app and follow the setup instructions.



2

Secure your devices with NETGEAR Armor<sup>TM</sup>

Tap the **Security** icon in your Orbi app to verify that your NETGEAR Armor is activated.

Your Orbi comes with NETGEAR Armor cybersecurity. Armor blocks online threats like hackers and phishing attempts on your devices.



3

Do more with the app

Check out everything you can do on the Orbi app! Pause the Internet, run a speed test, set smart parental controls, and more.

### Contents



## Overview



# Troubleshooting

If you're having problems with the installation, try one of the following:

- Turn off your modem and Orbi router and disconnect them. Reboot your modem. Reconnect your Orbi router to your modem, and try installing with the Orbi app again.
- If you're still unable to install your Orbi router using the Orbi app, manually install it using the router web interface.

Visit *orbilogin.com* to access the router web interface.

For more information, visit netgear.com/orbihelp.

#### **NETGEAR**

#### NETGEAR, Inc. 350 East Plumeria Drive San Jose, CA 95134, USA

© NETGEAR, Inc., NETGEAR and the NETGEAR Logo are trademarks of NETGEAR, Inc. Any non-NETGEAR trademarks are used for reference purposes only.

April 2022



NETGEAR INTERNATIONAL LTD Floor 1, Building 3, University T