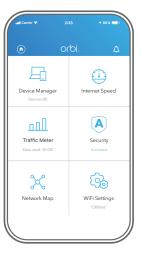

3

Do more with the app

Check out everything you can do on the Orbi app! Pause the Internet, run a speed test, set smart parental controls, and more.