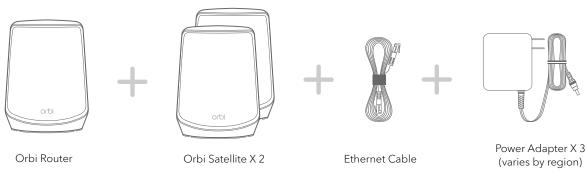

# Let's get started



1

Download the Orbi app and install your Orbi WiFi system

On your mobile phone, download the Orbi app and follow the setup instructions.



2

Secure your devices with NETGEAR Armor<sup>TM</sup>

Tap the **Security** icon in your Orbi app to verify that your NETGEAR Armor is activated.

Your Orbi comes with NETGEAR Armor cybersecurity. Armor blocks online threats like hackers and phishing attempts on your devices.



3

Do more with the app

Check out everything you can do on the Orbi app! Pause the Internet, run a speed test, set smart parental controls, and more.

### Contents



## Overview



# Troubleshooting

If you're having problems with the installation, try one of the following:

- Turn off your modem and Orbi router and disconnect them. Reboot your modem. Reconnect your Orbi router to your modem, and try installing with the Orbi app again.
- If you're still unable to install your Orbi router using the Orbi app, manually install it using the router web interface.

Visit *orbilogin.com* to access the router web interface.

For more information, visit netgear.com/orbihelp.

#### **NETGEAR**

#### NETGEAR, Inc. 350 East Plumeria Drive San Jose, CA 95134, USA

© NETGEAR, Inc., NETGEAR and the NETGEAR Logo are trademarks of NETGEAR, Inc. Any non-NETGEAR trademarks are used for reference purposes only.

April 2022



NETGEAR INTERNATIONAL LTD Floor 1, Building