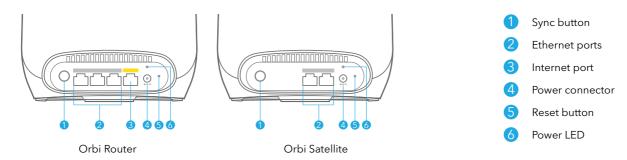

# Let's get started







1

Download the Orbi app and install your Orbi WiFi system

On your mobile phone, download the Orbi app and follow the setup instructions.

2

Secure your devices with NETGEAR
Armor

NETGEAR Armor<sup>™</sup> powered by Bitdefender<sup>®</sup> provides best-inclass cybersecurity protection for your smart devices, smartphones, and computers.

Tap the **Security** icon in your Orbi app to explore your free trial.

3

Do more with the app

Check out everything you can do on the Orbi app! Pause the Internet, run a speed test, set smart parental controls, and more.



#### Contents

Power adapters vary by region. Packages in some regions might also include plug adapters.



#### Overview



# Troubleshooting

If you're having problems with the installation, try the following:

- Turn off your modem and Orbi router and disconnect them. Reboot your modem. Reconnect your Orbi router to your modem, and try installing with the Orbi app again.
- If you're still unable to install your Orbi router using the Orbi app, install it manually using the router web interface. Visit orbilogin.com to access the router web interface.

If you already own another Orbi router and you used the Orbi app before, go to the dashboard and tap (A) > NEW SETUP to install your new Orbi router.

For more information, visit netgear.com/orbihelp.

#### **NETGEAR**

NETGEAR, Inc. 350 East Plumeria Drive San Jose, CA 95134, USA

© NETGEAR, Inc., NETGEAR and the NETGEAR Logo are trademarks of NETGEAR, Inc. Any