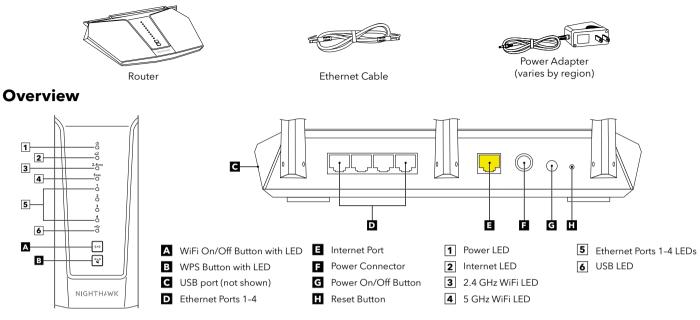

### Troubleshooting

If you're having problems with the installation, try one of the following:

- Turn off your modem and router and disconnect them. Reboot your modem. Reconnect your router to your modem, and try installing with the Nighthawk app again.
- If you're still unable to install your router using the Nighthawk app, manually install it using the router web interface.
  Visit http://www.routerlogin.net to access the router web interface.