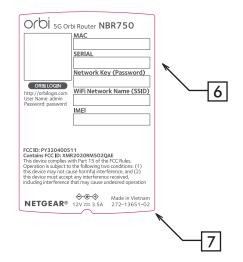

## NOTE:

- 1. REFER TO NETGEAR SPEC. DOC-00093 FOR COLOR TOLERANCES.
- 2. INK COLOR IS SHOWN TO THE RIGHT.
- 3. DIE LINES ARE MAGENTA COLOR AND DO NOT PRINT.
- 4. MAC & SERIAL NUMBERS TO BE PRINTED BY THE ODM.
- 5. See NTGR DOC-00112 for SN standard.

## 6. SN, MAC address,

to be encoded QR (2D) barcode.

A. EACH DATA ELÈMENT IS TO BE SEPARATED BY A SEMICOLON WITH NO SPACE, AND TO BE PRINTED IN THIS EXACT ORDER.

ELEMENT: SN:SERIAL NUMBER; SK:NETGEAR SKU NAME; MAC:MAC ADDRESS;

EXAMPLE: 510789235724097;ORBI BASE STATION;8A:00:27:C5:84:B3

The definition and sequence of QR code

WIFI:S:SSID;T:WPA2;P:PASSWORD;SN:SERIAL NUMBER;SK:NETGEAR SKU NAME;MAC:MAC ADDRESS;

The information of string

## 7. INSURE COUNTRY OF ORIGIN IS CORRECT.

- A. IF COUNTRY OF ORIGIN IS PRE-PRINTED, UNHIDE THE APPROPRIATE COUNTRY OF ORIGIN LAYER AND INCLUDE COUNTRY OF ORIGIN ON LABEL.
- B. IF COUNTRY OF ORIGIN IS POST-PRINTED USING A THERMAL PRINTER (OR EQUIVALENT), OMIT TEXT FROM ARTWORK (USE LAYERS).