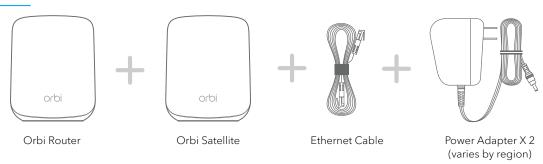

# Let's get started



1

Download the Orbi app and install your Orbi WiFi system

On your mobile phone, download the Orbi app and follow the setup instructions.



2

Secure your devices with NETGEAR
Armor™

Tap the **Security** icon in your Orbi app to verify that your NETGEAR Armor is activated.

Your Orbi comes with NETGEAR Armor cybersecurity. Armor blocks online threats like hackers and phishing attempts on your devices.



3

Do more with the app

Check out everything you can do on the Orbi app! Run a speed test, pause the Internet, see all the connected devices, and more.

### Contents



## Overview



# Troubleshooting

If you're having problems with the installation, try one of the following:

- Turn off your modem and Orbi router and disconnect them. Reboot your modem. Reconnect your Orbi router to your modem, and try installing with the Orbi app again.
- If you're still unable to install your Orbi router using the Orbi app, manually install it using the router web interface. Visit orbilogin.com to access the router web interface.

For more information, visit netgear.com/orbihelp.

#### **NETGEAR**

## NETGEAR, Inc.

© NETGEAR, Inc., NETGEAR and the NETGEAR Logo are trademarks of NETGEAR, Inc. Any non-NETGEAR trademarks 350 East Plumeria Drive are used for reference purposes only. San Jose, CA 95134, USA

#### **NETGEAR INTERNATIONAL LTD**

Floor 1, Building 3, Univer