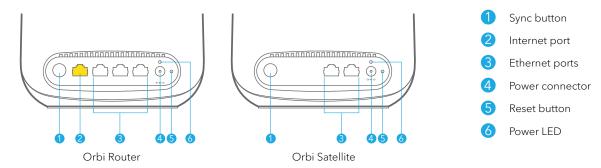

# Let's get started



1

Download the Orbi app and install your Orbi WiFi system

On your mobile phone, download the Orbi app and follow the setup instructions.



2

Secure your devices with NETGEAR
Armor™

Tap the **Security** icon in your Orbi app to verify that your NETGEAR Armor is activated.

Your Orbi comes with NETGEAR Armor cybersecurity. Armor blocks online threats like hackers and phishing attempts on your devices.



3

Do more with the app

Check out everything you can do on the Orbi app! Run a speed test, pause the Internet, see all the connected devices, and more.

### Contents



## Overview



# Troubleshooting

If you're having problems with the installation, try one of the following:

- Turn off your modem and Orbi router and disconnect them. Reboot your modem. Reconnect your Orbi router to your modem, and try installing with the Orbi app again.
- If you're still unable to install your Orbi router using the Orbi app, manually install it using the router web interface. Visit orbilogin.com to access the router web interface.

For more information, visit netgear.com/orbihelp.

#### **NETGEAR**

## NETGEAR, Inc.

© NETGEAR, Inc., NETGEAR and the NETGEAR Logo are trademarks of NETGEAR, Inc. Any non-NETGEAR trademarks 350 East Plumeria Drive are used for reference purposes only. San Jose, CA 95134, USA

#### **NETGEAR INTERNATIONAL LTD**

Floor 1, Building 3, University Technology