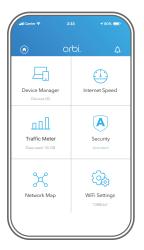

# Let's get started

1

Download the Orbi app and install your Orbi WiFi system

On your mobile phone, download the Orbi app and follow the setup instructions.

2

Secure your devices with NETGEAR
Armor™

Tap the **Security** icon in your Orbi app to verify that your NETGEAR Armor is activated.