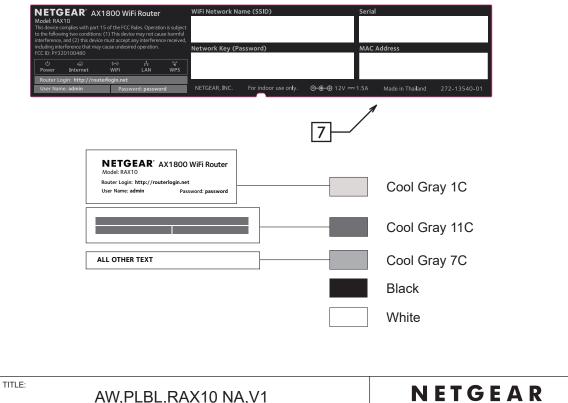

NOTE:

1. REFER TO NETGEAR SPEC. DOC-00093 FOR COLOR TOLERANCES.

2. INK COLOR IS SHOWN TO THE RIGHT.

3. DIE LINES ARE MAGENTA COLOR AND DO NOT PRINT.

- 4. MAC & SERIAL NUMBERS TO BE PRINTED BY THE ODM.
- 5. See NTGR DOC-00112 for SN standard.
- 6. NTGR SN and MAC address barcode to be encoded AIM USS Code39 and include printed characters below barcodes.

7. INSURE COUNTRY OF ORIGIN IS CORRECT.

- A. IF COUNTRY OF ORIGIN IS PRE-PRINTED, UNHIDE THE APPROPRIATE COUNTRY OF ORIGIN LAYER AND INCLUDE COUNTRY OF ORIGIN ON LABEL.
- B. IF COUNTRY OF ORIGIN IS POST-PRINTED USING A THERMAL PRINTER (OR EQUIVALENT), OMIT TEXT FROM ARTWORK (USE LAYERS).