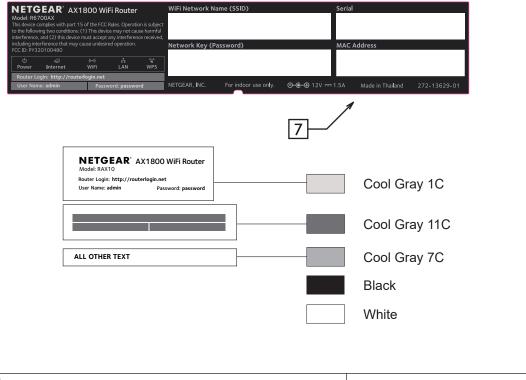

NOTE:

1. REFER TO NETGEAR SPEC. DOC-00093 FOR COLOR TOLERANCES.

2. INK COLOR IS SHOWN TO THE RIGHT.

3. DIE LINES ARE MAGENTA COLOR AND DO NOT PRINT.

- 4. MAC & SERIAL NUMBERS TO BE PRINTED BY THE ODM.
- 5. See NTGR DOC-00112 for SN standard.
- 6. NTGR SN and MAC address barcode to be encoded AIM USS Code39 and include printed characters below barcodes.

7. INSURE COUNTRY OF ORIGIN IS CORRECT.

- A. IF COUNTRY OF ORIGIN IS PRE-PRINTED, UNHIDE THE APPROPRIATE COUNTRY OF ORIGIN LAYER AND INCLUDE COUNTRY OF ORIGIN ON LABEL.
- B. IF COUNTRY OF ORIGIN IS POST-PRINTED USING A THERMAL PRINTER (OR EQUIVALENT), OMIT TEXT FROM ARTWORK (USE LAYERS).