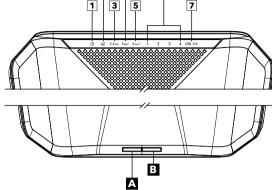

### Contents

Router

Ethernet Cable

Power Adapter (varies by region)

- Power LED
- Internet LED
- 2.4 GHz WiFi LED

Overview

- 5 GHz 1 WiFi LFD
- 5 GHz 2 WiFi LED
- Ethernet Ports 1-4 LEDs
- 7 USB 3.0 LED
- WiFi On/Off Button with LED
- WPS Button with LFD
- LED On/Off Button
- Reset Button Internet Port
- Ethernet Ports 1-4 USB 3.0 Port
- Power On/Off Button
- Power Connector