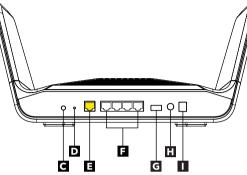

### Contents

Router

Ethernet Cable

Power Adapter (varies by region)

- Power LED
- Internet LED
- 2.4 GHz WiFi LED

Overview

- 5 GHz 1 WiFi LFD
- 5 GHz 2 WiFi LED
- Ethernet Ports 1-4 LEDs
- 7 USB 3.0 LED
- WiFi On/Off Button with LED
- WPS Button with LFD
- LED On/Off Button
- Reset Button Internet Port
- Ethernet Ports 1-4 USB 3.0 Port
- Power On/Off Button
- Power Connector