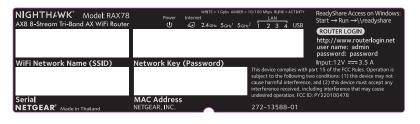

## NOTE:

- 1. REFER TO NETGEAR SPEC. DOC-00093 FOR COLOR TOLERANCES.
- 2. INK COLOR IS SHOWN TO THE RIGHT.
- 3. DIE LINES ARE MAGENTA COLOR AND DO NOT PRINT.
- 4. MAC & SERIAL NUMBERS TO BE PRINTED BY THE ODM.
- 5. See NTGR DOC-00112 for SN standard.
- NTGR SN and MAC address barcode to be encoded AIM USS Code39 and include printed characters below barcodes.
- 7. Insure country of origin is correct.
  - A. IF COUNTRY OF ORIGIN IS PRE-PRINTED, UNHIDE THE APPROPRIATE COUNTRY OF ORIGIN LAYER AND INCLUDE COUNTRY OF ORIGIN ON LABEL.
  - B. IF COUNTRY OF ORIGIN IS POST-PRINTED USING A THERMAL PRINTER (OR EQUIVALENT), OMIT TEXT FROM ARTWORK (USE LAYERS).

Pantone Cool Gray 1C
Black

| AUTHOR:<br>R HU | AW,PLBL,RAX78NA,V1                                                                                                                                                        | NETGEAR             |      |
|-----------------|---------------------------------------------------------------------------------------------------------------------------------------------------------------------------|---------------------|------|
| SHEET:          | THIS DOCUMENT AND THE DATA DISCLOSED HEREIN OR WHEREWITH IS NOT TO BE REPRODUCED, USED OR DISCLOSED IN WHOLE OR IN PART TO ANYONE WITHOUT THE PERMISSION OF NETGEAR, INC. | P/N:<br>AW-14644-01 | REV: |