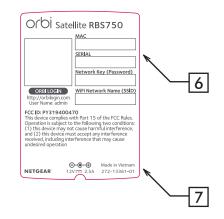

NOTE:

1. REFER TO NETGEAR SPEC. DOC-00093 FOR COLOR TOLERANCES.

2. INK COLOR IS SHOWN TO THE RIGHT.

3. DIE LINES ARE MAGENTA COLOR AND DO NOT PRINT.

4. MAC & SERIAL NUMBERS TO BE PRINTED BY THE ODM.

5. See NTGR DOC-00112 for SN standard.

6. SN, MAC address,

- to be encoded QR (2D) barcode.
- A. EACH DATA ELÈMENT IS TO BE SEPARATED BY A
- SEMICOLON WITH NO SPACE, AND TO BE PRINTED IN THIS EXACT ORDER.

ELEMENT: SN:SERIAL NUMBER;SK:NETGEAR SKU NAME;MAC:MAC ADDRESS; EXAMPLE: 510789235724097;ORBI BASE STATION;8A:00:27:C5:84:B3

The definition and sequence of QR code

WIFI:S:SSID;T:WPA2;P:PASSWORD;SN:SERIAL NUMBER;SK:NETGEAR SKU NAME;MAC:MAC ADDRESS; The information of string [WIFI:S:SDI]->(WIFI:S:Orbi\_setup)->fix character [T:WPA2;P:]-> (T:WPA2;P:)->fix character

[SN:SERIAL NUMBER] ->(SN:)->固定字元/ (SERIAL NUMBER)->依照產品輸入訊息(EX:@62NDYMSC00001@) [SK:NETGEAR SKU NAME] -> (SK:)->固定字元/ NETGEAR SKU NAME->依照工單&生產品名By work order and

7. INSURE COUNTRY OF ORIGIN IS CORRECT.

- A. IF COUNTRY OF ORIGIN IS PRE-PRINTED, UNHIDE THE APPROPRIATE COUNTRY OF ORIGIN LAYER AND INCLUDE COUNTRY OF ORIGIN ON LABEL.
- B. IF COUNTRY OF ORIGIN IS POST-PRINTED USING A THERMAL PRINTER (OR EQUIVALENT), OMIT TEXT FROM ARTWORK (USE LAYERS).