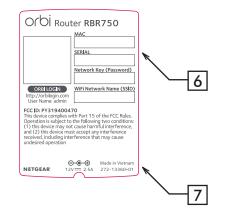

| REV | DESCRIPTION OF REVISION       | ENG APPD | DATE    |
|-----|-------------------------------|----------|---------|
| 01  | INITIAL RELEASE               | AHAN     | 27AUG19 |
| 02  | UPDATED TO 2.5A INSTEAD OF 3A | R HU     | 12DEC19 |
| 03  | 03 ADDED FCC ID               |          | 16DEC19 |
|     |                               |          |         |
|     |                               |          |         |

NOTE:

1. REFER TO NETGEAR SPEC. DOC-00093 FOR COLOR TOLERANCES.

2. INK COLOR IS SHOWN TO THE RIGHT.

3. DIE LINES ARE MAGENTA COLOR AND DO NOT PRINT.

4. MAC & SERIAL NUMBERS TO BE PRINTED BY THE ODM.

5. See NTGR DOC-00112 for SN standard.

6. SN, MAC address,

- to be encoded QR (2D) barcode.
- A. EACH DATA ELÈMENT IS TO BE SEPARATED BY A
- SEMICOLON WITH NO SPACE, AND TO BE PRINTED IN THIS EXACT ORDER.

ELEMENT: SN:SERIAL NUMBER;SK:NETGEAR SKU NAME;MAC:MAC ADDRESS; EXAMPLE: 510789235724097;ORBI BASE STATION;8A:00:27:C5:84:B3

The definition and sequence of QR code

WIFI:S:SSID;T:WPA2;P:PASSWORD;SN:SERIAL NUMBER;SK:NETGEAR SKU NAME;MAC:MAC ADDRESS; The information of string [WIFI:S:SDI]->(WIFI:S:Orbi\_setup)->fix character [T:WPA2;P:]-> (T:WPA2;P:)->fix character

[SN:SERIAL NUMBER] ->(SN:)->固定字元/ (SERIAL NUMBER)->依照產品輸入訊息(EX:@62NDYMSC00001@) [SK:NETGEAR SKU NAME] -> (SK:)->固定字元/ NETGEAR SKU NAME->依照工單&生產品名By work order and

7. INSURE COUNTRY OF ORIGIN IS CORRECT.

A. IF COUNTRY OF ORIGIN IS PRE-PRINTED, UNHIDE THE APPROPRIATE COUNTRY OF ORIGIN LAYER AND INCLUDE COUNTRY OF ORIGIN ON LABEL.

B. IF COUNTRY OF ORIGIN IS POST-PRINTED USING A THERMAL PRINTER (OR EQUIVALENT), OMIT TEXT FROM ARTWORK (USE LAYERS).