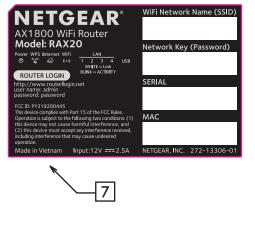

NOTE:

- 1. REFER TO NETGEAR SPEC. DOC-00093 FOR COLOR TOLERANCES.
- 2. INK COLOR IS SHOWN TO THE RIGHT.
- 3. DIE LINES ARE MAGENTA COLOR AND DO NOT PRINT.
- 4. MAC & SERIAL NUMBERS TO BE PRINTED BY THE ODM.
- 5. See NTGR DOC-00112 for SN standard.
- 6. NTGR SN and MAC address barcode to be encoded AIM USS Code39 and include printed characters below barcodes.

7. INSURE COUNTRY OF ORIGIN IS CORRECT.

- A. IF COUNTRY OF ORIGIN IS PRE-PRINTED, UNHIDE THE APPROPRIATE COUNTRY OF ORIGIN LAYER AND INCLUDE COUNTRY OF ORIGIN ON LABEL.
- B. IF COUNTRY OF ORIGIN IS POST-PRINTED USING A THERMAL PRINTER (OR EQUIVALENT), OMIT TEXT FROM ARTWORK (USE LAYERS).