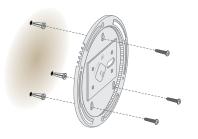

#### Mount the Access Point on a Wall

- 1. Place the mounting plate on the wall.
- 2. Mark the wall where the mounting holes are.
- 3. Use the wall anchors and screws to attach the mounting plate to the wall.
- 4. Attach the access point to the mounting plate.