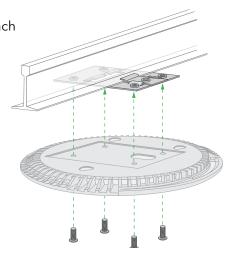

5. Use the four short screws to attach the mounting plate to the T-bar.

6. Hold the access point upside down and attach it to the mounting plate.

7. Twist the access point clockwise to lock it onto the mounting plate.