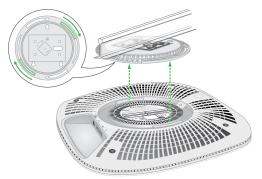

5. Use the four short screws to attach the mounting plate to the T-bar.

6. Hold the access point upside down and attach it to the mounting plate.

7. Twist the access point clockwise to lock it onto the mounting plate.