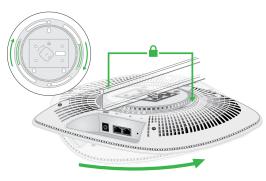

5. Use the four short screws to attach the mounting plate to the T-bar.

6. Hold the access point upside down and attach it to the mounting plate.

7. Twist the access point clockwise to lock it onto the mounting plate.