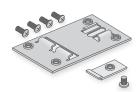

## Ceiling and Wall-Mount Kit Contents

Mounting plate

Metal bracket with T-bar, lock screw, and 4 short screws

3 tall screws and anchors for wall mounting