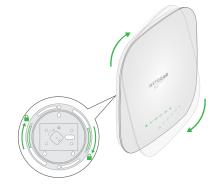

5. Twist the access point clockwise to lock it onto the mounting plate.

December 2018

© NETGEAR, Inc., NETGEAR and the NETGEAR Logo are trademarks of NETGEAR, Inc. Any non-NETGEAR trademarks are used for reference purposes only.