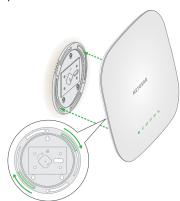

5. Use the four short screws to attach the mounting plate to the T-bar.

6. Hold the access point upside down and attach it to the mounting plate.

7. Twist the access point clockwise to lock it onto the mounting plate.