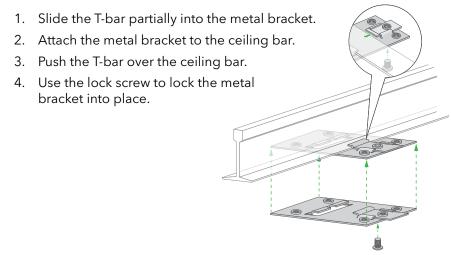

# Mount the Access Point on a Drop Ceiling

Before mounting the access point, first set up and test the access point to verify WiFi network connectivity.

Note: If you are mounting the access point on a hard ceiling, use the wall mounting instructions on the other side of this document.

5. Use the four short screws to attach the mounting plate to the T-bar.

6. Hold the access point upside down and attach it to the mounting plate.

7. Twist the access point clockwise to lock it onto the mounting plate.