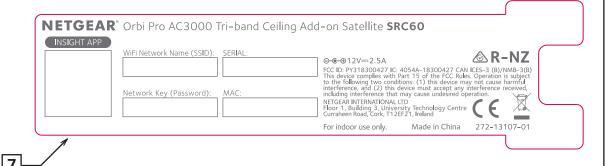

## NOTE:

- 1. REFER TO NETGEAR SPEC. DOC-00093 FOR COLOR TOLERANCES.
- 2. INK COLOR IS SHOWN TO THE RIGHT.
- 3. DIE LINES ARE MAGENTA COLOR AND DO NOT PRINT.
- 4. MAC & SERIAL NUMBERS TO BE PRINTED BY THE ODM.
- 5. See NTGR DOC-00112 for SN standard.
- 6. SN, MAC address, SSID and PASSWORD to be encoded QR (2D) barcode.
  - A. EACH DATA ELEMENT IS TO BE SEPARATED BY A COMMA WITH NO SPACE, AND TO BE PRINTED IN THIS EXACT ORDER. NO COMMA AFTER THE LAST DATA

ELEMENT: SERIAL NUMBER, MAC ADDRESS, SSID, PASSWORD, NETGEAR SKU NAME EXAMPLE: BTA15C7300001, C863913C1799, NETGEAR17, freshpanda040, RBS50-100PRS

- 7. INSURE COUNTRY OF ORIGIN IS CORRECT.
  - A. IF COUNTRY OF ORIGIN IS PRE-PRINTED, UNHIDE THE APPROPRIATE COUNTRY OF ORIGIN LAYER AND INCLUDE COUNTRY OF ORIGIN ON LABEL.
  - B. IF COUNTRY OF ORIGIN IS POST-PRINTED USING A THERMAL PRINTER (OR EQUIVALENT), OMIT TEXT FROM ARTWORK (USE LAYERS).