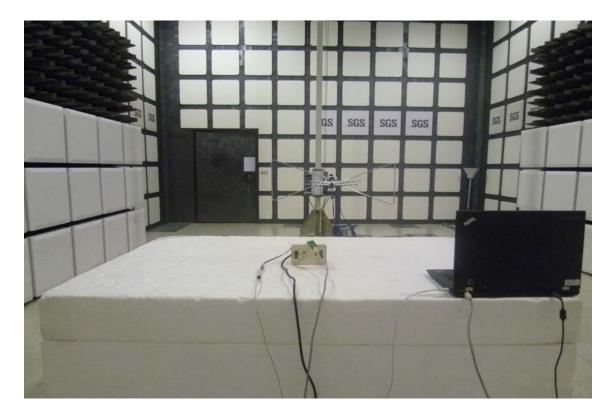

## PHOTOGRAPHS OF SET UP Radiated Emission Set up Photos (Below 1GHz)

Unless otherwise stated the results shown in this test report refer only to the sample(s) tested and such sample(s) are retained for 90 days only.