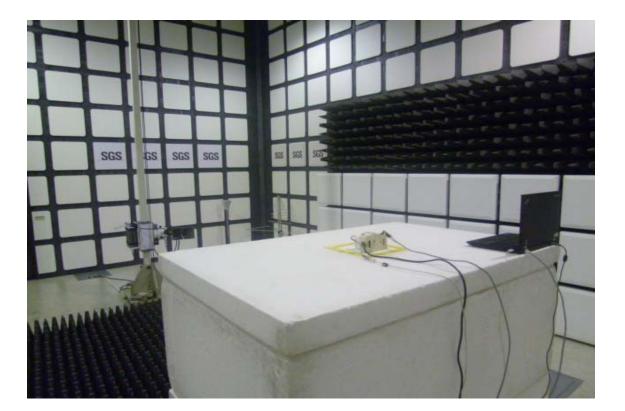

## PHOTOGRAPHS OF SET UP Radiated Emission Set up Photos (Below 1GHz)

Unless otherwise stated the results shown in this test report refer only to the sample(s) tested and such sample(s) are retained for 90 days only.