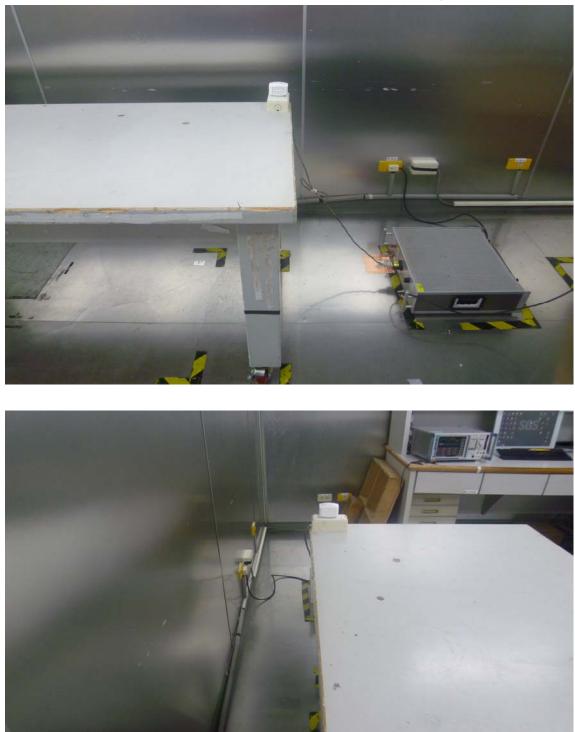

## PHOTOGRAPHS OF SET UP Radiated Emission Set up Photos (Below 1GHz)

Unless otherwise stated the results shown in this test report refer only to the sample(s) tested and such sample(s) are retained for 90 days only.