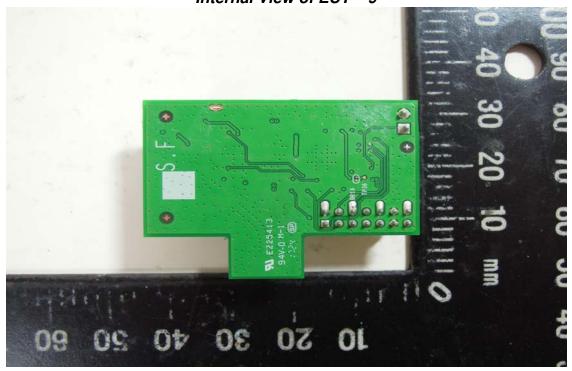

### BT Antenna

Unless otherwise stated the results shown in this test report refer only to the sample(s) tested and such sample(s) are retained for 90 days only.

除非另有說明,此報告結果僅對測試之樣品負責,同時此樣品僅保留90天。本報告未經本公司書面許可,不可部份複製。