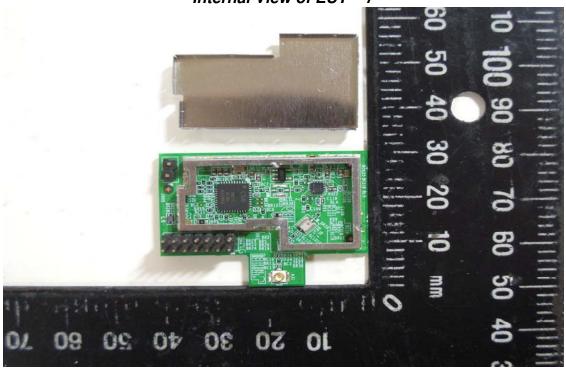

### BT Antenna

Unless otherwise stated the results shown in this test report refer only to the sample(s) tested and such sample(s) are retained for 90 days only.

除非另有說明,此報告結果僅對測試之樣品負責,同時此樣品僅保留90天。本報告未經本公司書面許可,不可部份複製。