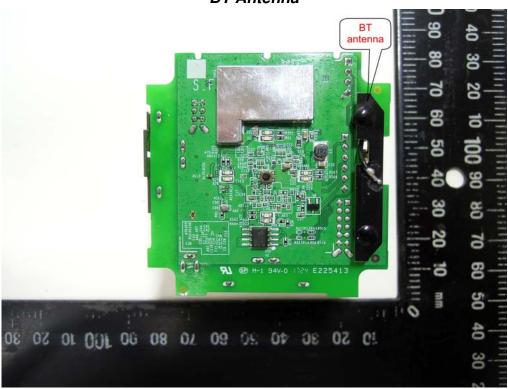

### BT Antenna

Unless otherwise stated the results shown in this test report refer only to the sample(s) tested and such sample(s) are retained for 90 days only.

除非另有說明,此報告結果僅對測試之樣品負責,同時此樣品僅保留90天。本報告未經本公司書面許可,不可部份複製。