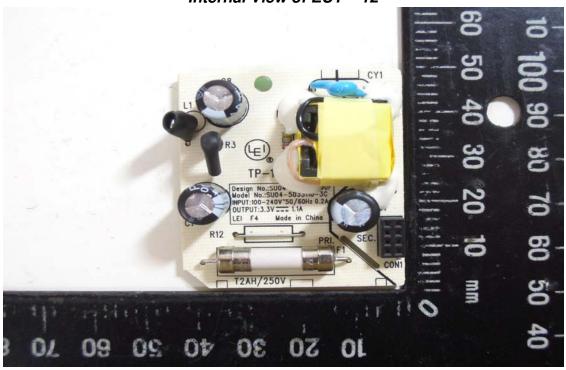

台灣檢驗科技股份有限公司

t (886-2) 2299-3279

Internal View of EUT - 12

Unless otherwise stated the results shown in this test report refer only to the sample(s) tested and such sample(s) are retained for 90 days only.