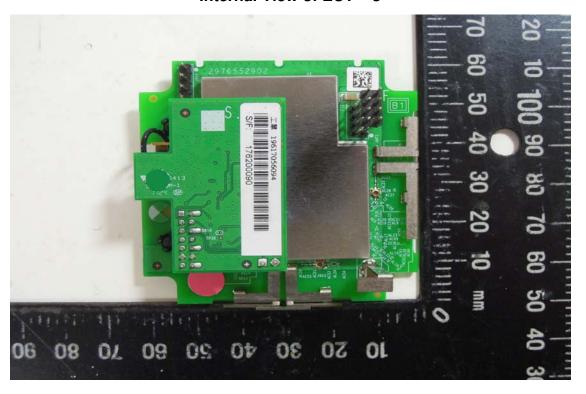

# Open View of EUT - 1

Open View of EUT - 2

Unless otherwise stated the results shown in this test report refer only to the sample(s) tested and such sample(s) are retained for 90 days only.

Unless otherwise stated the results shown in this test report refer only to the sample(s) tested and such sample(s) are retained for 90 days only. 