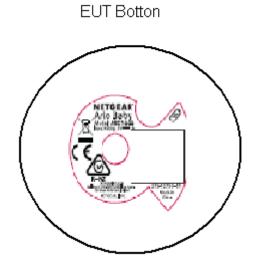

## FCC LABEL LOCATION

The label will be permanently affixed at a conspicuous location on the device.

(Fig. 1) FCC ID: PY317100371