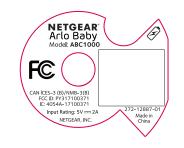

## FCC LABEL LOCATION

The label will be permanently affixed at a conspicuous location on the device.

(Fig. 1) FCC ID: PY317100371