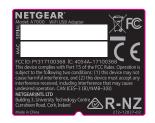

## NOTE:

- 1. REFER TO NETGEAR SPEC. DOC-00093 FOR COLOR TOLERANCES.
- 2. INK COLOR IS SHOWN TO THE RIGHT.
- 3. DIE LINES ARE MAGENTA COLOR AND DO NOT PRINT.
- 4. MAC & SERIAL NUMBERS TO BE PRINTED BY THE ODM.
- 5. See NTGR DOC-00112 for SN standard.
- NTGR SN and MAC address barcode to be encoded AIM USS Code39 and include printed characters below barcodes.
- 7. INSURE COUNTRY OF ORIGIN IS CORRECT.
  - A. IF COUNTRY OF ORIGIN IS PRE-PRINTED, UNHIDE THE APPROPRIATE COUNTRY OF ORIGIN LAYER AND INCLUDE COUNTRY OF ORIGIN ON LABEL.
  - B. IF COUNTRY OF ORIGIN IS POST-PRINTED USING A THERMAL PRINTER (OR EQUIVALENT), OMIT TEXT FROM ARTWORK (USE LAYERS).

| PMS Cool Gray 7C |
|------------------|
| White            |
| Black            |

| AUTHOR:<br>M HUMPHREY | AW,A7000,PLBL,V1                                                                                                                                                          | NETGEAR             |      |
|-----------------------|---------------------------------------------------------------------------------------------------------------------------------------------------------------------------|---------------------|------|
| SHEET:                | THIS DOCUMENT AND THE DATA DISCLOSED HEREIN OR WHEREWITH IS NOT TO BE REPRODUCED, USED OR DISCLOSED IN WHOLE OR IN PART TO ANYONE WITHOUT THE PERMISSION OF NETGEAR, INC. | P/N:<br>AW-13730-02 | REV: |