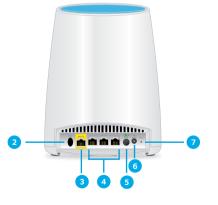

# Orbi Mini Router Overview

- 1 Ring LED (not shown in image)
- 2 Sync button (also used for WPS connection)
- Internet port (the Orbi Mini Satellite does not include an Internet port)
- 4 Ethernet ports

# Orbi Mini Satellite Overview

- 5 Power On/Off button and Power LED
- DC power connector
- 7 Reset button