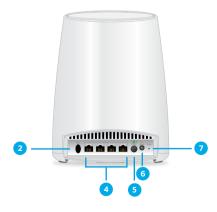

# Orbi Mini Router Overview

- 1 Ring LED (not shown in image)
- 2 Sync button (also used for WPS connection)
- Internet port (the Orbi Mini Satellite does not include an Internet port)
- 4 Ethernet ports

# Orbi Mini Satellite Overview

- 5 Power On/Off button and Power LED
- DC power connector
- 7 Reset button