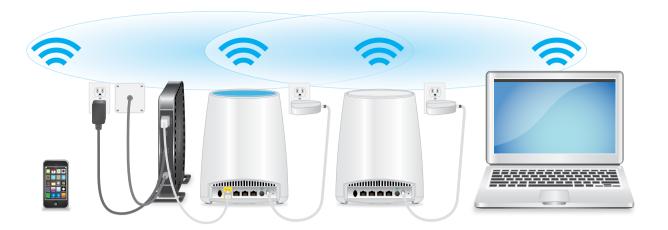

# All Set Up!

# **Package Contents**

Orbi Mini Router (Model RBR40)

Orbi Mini Satellite (Model RBS40)

Ethernet cable

Power adapters (2) (vary by region)