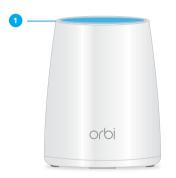

#### Orbi Satellite LED Colors

After the satellite is powered on, the satellite's ring LED lights white while the satellite attempts to sync with the router, lights one of the following colors for about three minutes, and then turns off:

#### Blue

The connection between the router and satellite is good.

#### Amber

The connection between the router and satellite is fair. Consider moving the satellite closer to the router.

#### Magenta

The satellite was unable to connect to the router. Move the satellite closer to the router.

Note: If the ring LED still lights magenta after about one minute, press the **Sync** button on the router and on the satellite. If the satellite successfully syncs with the router, the satellite's ring LED lights white then lights blue to indicate a good connection, and then turns off.