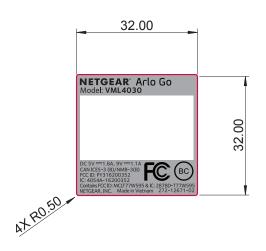

## NOTE:

1. REFER TO NETGEAR SPEC. DOC-00093 FOR COLOR TOLERANCES.

Black

2. INK COLOR IS SHOWN TO THE RIGHT.

White

3. DIE LINES ARE MAGENTA COLOR AND DO NOT PRINT.

Pantone Silver 877C - NETGEAR 490-10042-01

| AUTHOR: M HUMPHREY | AW,PLBL,VML4030,V1                                                                                                                                                        | NETGEAR             |         |
|--------------------|---------------------------------------------------------------------------------------------------------------------------------------------------------------------------|---------------------|---------|
| sheet: 1 of 1      | THIS DOCUMENT AND THE DATA DISCLOSED HEREIN OR WHEREWITH IS NOT TO BE REPRODUCED, USED OR DISCLOSED IN WHOLE OR IN PART TO ANYONE WITHOUT THE PERMISSION OF NETGEAR, INC. | P/N:<br>AW-13519-02 | REV: 02 |