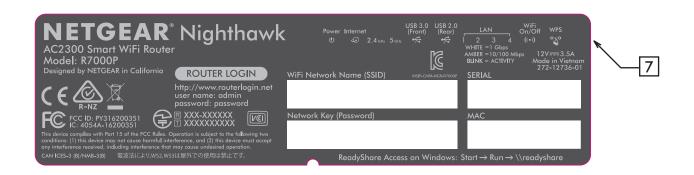

## NOTE:

- 1. REFER TO NETGEAR SPEC. DOC-00093 FOR COLOR TOLERANCES.
- 2. INK COLOR IS SHOWN TO THE RIGHT.
- 3. DIE LINES ARE MAGENTA COLOR AND DO NOT PRINT.
- 4. MAC & SERIAL NUMBERS TO BE PRINTED BY THE ODM.
- 5. See NTGR DOC-00112 for SN standard.
- NTGR SN and MAC address barcode to be encoded AIM USS Code39 and include printed characters below barcodes.
- 7. INSURE COUNTRY OF ORIGIN IS CORRECT.
  - A. IF COUNTRY OF ORIGIN IS PRE-PRINTED, UNHIDE THE APPROPRIATE COUNTRY OF ORIGIN LAYER AND INCLUDE COUNTRY OF ORIGIN ON LABEL.
  - B. IF COUNTRY OF ORIGIN IS POST-PRINTED USING A THERMAL PRINTER (OR EQUIVALENT), OMIT TEXT FROM ARTWORK (USE LAYERS).