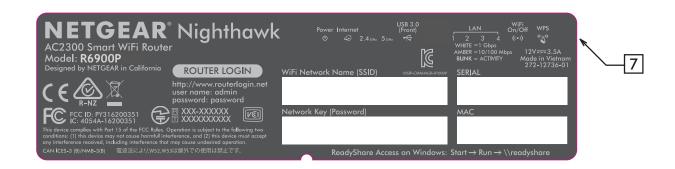

## NOTE:

- 1. REFER TO NETGEAR SPEC. DOC-00093 FOR COLOR TOLERANCES.
- 2. INK COLOR IS SHOWN TO THE RIGHT.
- 3. DIE LINES ARE MAGENTA COLOR AND DO NOT PRINT.
- 4. MAC & SERIAL NUMBERS TO BE PRINTED BY THE ODM.
- 5. See NTGR DOC-00112 for SN standard.
- NTGR SN and MAC address barcode to be encoded AIM USS Code39 and include printed characters below barcodes.
- 7. INSURE COUNTRY OF ORIGIN IS CORRECT.
  - A. IF COUNTRY OF ORIGIN IS PRE-PRINTED, UNHIDE THE APPROPRIATE COUNTRY OF ORIGIN LAYER AND INCLUDE COUNTRY OF ORIGIN ON LABEL.
  - B. IF COUNTRY OF ORIGIN IS POST-PRINTED USING A THERMAL PRINTER (OR EQUIVALENT), OMIT TEXT FROM ARTWORK (USE LAYERS).