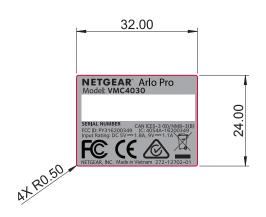

## NOTE:

1. REFER TO NETGEAR SPEC. DOC-00093 FOR COLOR TOLERANCES.

2. INK COLOR IS SHOWN TO THE RIGHT.

3. DIE LINES ARE MAGENTA COLOR AND DO NOT PRINT.

|  |  | Black |
|--|--|-------|
|--|--|-------|

White

| AUTHOR: M HUMPHREY | AW,PLBL,VMC4030,V1                                                                                                                                                        |      | NETGEAL     | R    |
|--------------------|---------------------------------------------------------------------------------------------------------------------------------------------------------------------------|------|-------------|------|
| SHEET:             | THIS DOCUMENT AND THE DATA DISCLOSED HEREIN OR WHEREWITH IS NOT TO BE REPRODUCED, USED OR DISCLOSED IN WHOLE OR IN PART TO ANYONE WITHOUT THE PERMISSION OF NETGEAR, INC. | P/N: | AW-13434-01 | REV: |