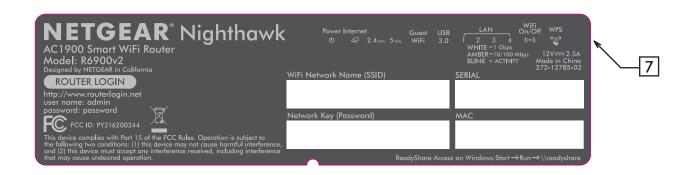

    AUTHOR:

|  | NETGEAR 490-10021-01 |
|--|----------------------|
|  |                      |

Pantone Cool Gray 5C

| ١. | AUTHOR:<br>M HUMPHREY | AW,PLBL,R6900,V2,NA,V1                                                                                                                                                    | NETGEAR             |    |  |
|----|-----------------------|---------------------------------------------------------------------------------------------------------------------------------------------------------------------------|---------------------|----|--|
|    | SHEET:                | THIS DOCUMENT AND THE DATA DISCLOSED HEREIN OR WHEREWITH IS NOT TO BE REPRODUCED, USED OR DISCLOSED IN WHOLE OR IN PART TO ANYONE WITHOUT THE PERMISSION OF NETGEAR, INC. | P/N:<br>AW-13660-02 | 04 |  |