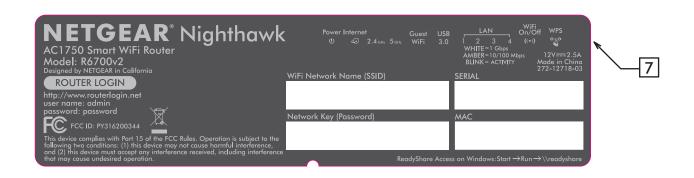

    AUTHOR:

    M. HUMPHREY

SHEET:

1 of 1

| AW,R6700,NAS,V2,PLBL                                                              | NETGEAI | 2    |
|-----------------------------------------------------------------------------------|---------|------|
| THIS DOCLIMENT AND THE DATA DISCLOSED HEREIN OR WHEREWITH IS NOT TO BE REPRODUCED | P/N:    | REV: |

USED OR DISCLOSED IN WHOLE OR IN PART TO ANYONE WITHOUT THE PERMISSION OF NETGEAR, INC.

Pantone Cool Gray 5C

NETGEAR 490-10021-01

02

AW-13577-03

| REV | DESCRIPTION OF REVISION       | ENG APPD   | DATE    |
|-----|-------------------------------|------------|---------|
| 01  | INITIAL DOCUMENT CREATION     | M HUMPHREY | 240CT16 |
| 02  | POWER INPUT AND MADE IN CHINA | M HUMPHREY | 25OCT16 |
| 03  | TITLE CHANGE                  | M HUMPHREY | 08NOV16 |
| 04  | UPDATE FCC ID                 | M HUMPHREY | 21DEC16 |

## NOTE:

- 1. REFER TO NETGEAR SPEC. DOC-00093 FOR COLOR TOLERANCES.
- 2. INK COLOR IS SHOWN TO THE RIGHT.
- 3. DIE LINES ARE MAGENTA COLOR AND DO NOT PRINT.
- 4. MAC & SERIAL NUMBERS TO BE PRINTED BY THE ODM.
- 5. See NTGR DOC-00112 for SN standard.
- NTGR SN and MAC address barcode to be encoded AIM USS Code39 and include printed characters below barcodes.
- 7. INSURE COUNTRY OF ORIGIN IS CORRECT.
  - A. IF COUNTRY OF ORIGIN IS PRE-PRINTED, UNHIDE THE APPROPRIATE COUNTRY OF ORIGIN LAYER AND INCLUDE COUNTRY OF ORIGIN ON LABEL.
  - B. IF COUNTRY OF ORIGIN IS POST-PRINTED USING A THERMAL PRINTER (OR EQUIVALENT), OMIT TEXT FROM ARTWORK (USE LAYERS).