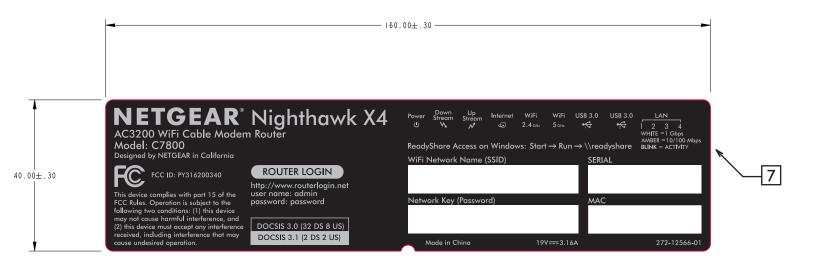

## 7. INSURE COUNTRY OF ORIGIN IS CORRECT.

- A. IF COUNTRY OF ORIGIN IS PRE-PRINTED, UNHIDE THE APPROPRIATE COUNTRY OF ORIGIN LAYER AND INCLUDE COUNTRY OF ORIGIN ON LABEL.
- B. IF COUNTRY OF ORIGIN IS POST-PRINTED USING A THERMAL PRINTER (OR EQUIVALENT), OMIT TEXT FROM ARTWORK (USE LAYERS).