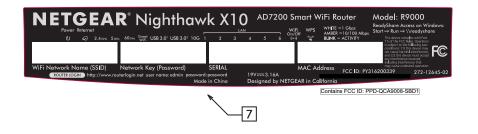

| Ν | O | ΓE: |
|---|---|-----|
|   |   |     |

- 1. REFER TO NETGEAR SPEC. DOC-00093 FOR COLOR TOLERANCES.
- 2. INK COLOR IS SHOWN TO THE RIGHT.
- 3. DIE LINES ARE MAGENTA COLOR AND DO NOT PRINT.
- 4. MAC & SERIAL NUMBERS TO BE PRINTED BY THE ODM.
- 5. See NTGR DOC-00112 for SN standard.
- NTGR SN and MAC address barcode to be encoded AIM USS Code39 and include printed characters below barcodes.
- 7. INSURE COUNTRY OF ORIGIN IS CORRECT.

  A. IF COUNTRY OF ORIGIN IS PRE-PRINTED, UNHIDE
  THE APPROPRIATE COUNTRY OF ORIGIN LAYER AND
  INCLUDE COUNTRY OF ORIGIN ON LABEL.
  - B. IF COUNTRY OF ORIGIN IS POST-PRINTED USING A THERMAL PRINTER (OR EQUIVALENT), OMIT TEXT FROM ARTWORK (USE LAYERS).