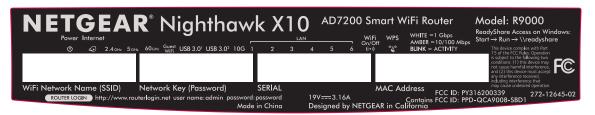

## NOTE:

- 1. REFER TO NETGEAR SPEC. DOC-00093 FOR COLOR TOLERANCES.
- 2. INK COLOR IS SHOWN TO THE RIGHT.
- 3. DIE LINES ARE MAGENTA COLOR AND DO NOT PRINT.
- 4. MAC & SERIAL NUMBERS TO BE PRINTED BY THE ODM.
- 5. See NTGR DOC-00112 for SN standard.
- NTGR SN and MAC address barcode to be encoded AIM USS Code39 and include printed characters below barcodes.
- 7. INSURE COUNTRY OF ORIGIN IS CORRECT.
  - A. IF COUNTRY OF ORIGIN IS PRE-PRINTED, UNHIDE THE APPROPRIATE COUNTRY OF ORIGIN LAYER AND INCLUDE COUNTRY OF ORIGIN ON LABEL.
  - B. IF COUNTRY OF ORIGIN IS POST-PRINTED USING A THERMAL PRINTER (OR EQUIVALENT), OMIT TEXT FROM ARTWORK (USE LAYERS).