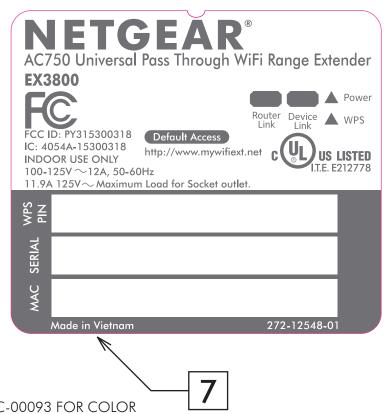

## NOTE:

- 1. REFER TO NETGEAR SPEC. DOC-00093 FOR COLOR TOLERANCES.
- 2. SCALE IS 2:1
- 3. INK COLOR IS SHOWN TO THE RIGHT.
- 4. DIE LINES ARE MAGENTA COLOR AND DO NOT PRINT.
- 5. MAC & SERIAL NUMBERS TO BE PRINTED BY THE ODM.
- 6. See NTGR DOC-00112 for SN standard.
- 7. NTGR SN and MAC address barcode to be encoded AIM USS Code39 and include printed characters below barcodes.
- 8. INSURE COUNTRY OF ORIGIN IS CORRECT.
  - A. IF COUNTRY OF ORIGIN IS PRE-PRINTED, UNHIDE THE APPROPRIATE COUNTRY OF ORIGIN LAYER AND INCLUDE COUNTRY OF ORIGIN ON LABEL.
  - B. IF COUNTRY OF ORIGIN IS POST-PRINTED USING A THERMAL PRINTER (OR EQUIVALENT), OMIT TEXT FROM ARTWORK (USE LAYERS).

| AUTHOR:  M HUMPHREY | PLBL,EX3800 NA,V1                                                                                                                                                         | NETGEAR             |         |
|---------------------|---------------------------------------------------------------------------------------------------------------------------------------------------------------------------|---------------------|---------|
| SHEET:              | THIS DOCUMENT AND THE DATA DISCLOSED HEREIN OR WHEREWITH IS NOT TO BE REPRODUCED, USED OR DISCLOSED IN WHOLE OR IN PART TO ANYONE WITHOUT THE PERMISSION OF NETGEAR, INC. | P/N:<br>AW-13347-01 | REV: 02 |