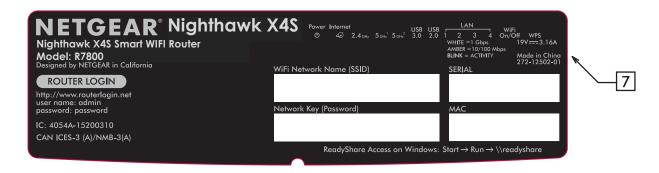

## NOTE:

- 1. REFER TO NETGEAR SPEC. DOC-00093 FOR COLOR TOLERANCES.
- 2. INK COLOR IS SHOWN TO THE RIGHT.
- 3. DIE LINES ARE MAGENTA COLOR AND DO NOT PRINT.
- 4. MAC & SERIAL NUMBERS TO BE PRINTED BY THE ODM.
- 5. See NTGR DOC-00112 for SN standard.
- NTGR SN and MAC address barcode to be encoded AIM USS Code39 and include printed characters below barcodes.
- 7. INSURE COUNTRY OF ORIGIN IS CORRECT.
  - A. IF COUNTRY OF ORIGIN IS PRE-PRINTED, UNHIDE THE APPROPRIATE COUNTRY OF ORIGIN LAYER AND INCLUDE COUNTRY OF ORIGIN ON LABEL.
  - B. IF COUNTRY OF ORIGIN IS POST-PRINTED USING A THERMAL PRINTER (OR EQUIVALENT), OMIT TEXT FROM ARTWORK (USE LAYERS).