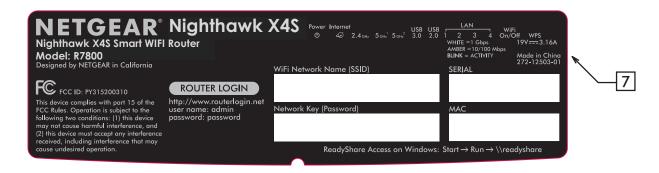

## NOTE:

- 1. REFER TO NETGEAR SPEC. DOC-00093 FOR COLOR TOLERANCES.
- 2. INK COLOR IS SHOWN TO THE RIGHT.
- 3. DIE LINES ARE MAGENTA COLOR AND DO NOT PRINT.
- 4. MAC & SERIAL NUMBERS TO BE PRINTED BY THE ODM.
- 5. See NTGR DOC-00112 for SN standard.
- NTGR SN and MAC address barcode to be encoded AIM USS Code39 and include printed characters below barcodes.
- 7. INSURE COUNTRY OF ORIGIN IS CORRECT.
  - A. IF COUNTRY OF ORIGIN IS PRE-PRINTED, UNHIDE THE APPROPRIATE COUNTRY OF ORIGIN LAYER AND INCLUDE COUNTRY OF ORIGIN ON LABEL.
  - B. IF COUNTRY OF ORIGIN IS POST-PRINTED USING A THERMAL PRINTER (OR EQUIVALENT), OMIT TEXT FROM ARTWORK (USE LAYERS).