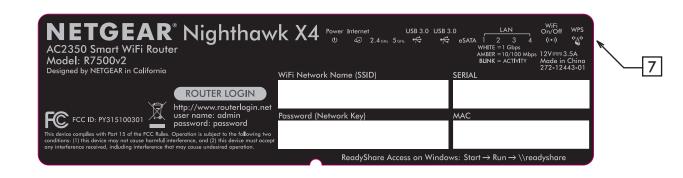

## NOTE:

- 1. REFER TO NETGEAR SPEC. DOC-00093 FOR COLOR TOLERANCES.
- 2. INK COLOR IS SHOWN TO THE RIGHT.
- 3. DIE LINES ARE MAGENTA COLOR AND DO NOT PRINT.
- 4. MAC & SERIAL NUMBERS TO BE PRINTED BY THE ODM.
- 5. See NTGR DOC-00112 for SN standard.
- NTGR SN and MAC address barcode to be encoded AIM USS Code39 and include printed characters below barcodes.
- 7. INSURE COUNTRY OF ORIGIN IS CORRECT.
  - A. IF COUNTRY OF ORIGIN IS PRE-PRINTED, UNHIDE THE APPROPRIATE COUNTRY OF ORIGIN LAYER AND INCLUDE COUNTRY OF ORIGIN ON LABEL.
  - B. IF COUNTRY OF ORIGIN IS POST-PRINTED USING A THERMAL PRINTER (OR EQUIVALENT), OMIT TEXT FROM ARTWORK (USE LAYERS).