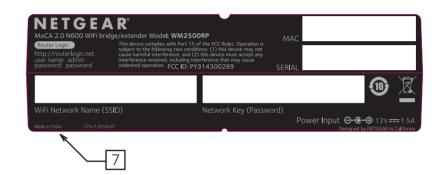

NOTE:

1. REFER TO NETGEAR SPEC. DOC-00093 FOR COLOR TOLERANCES.

- 2. INK COLOR IS SHOWN TO THE RIGHT.
- 3. DIE LINES ARE MAGENTA COLOR AND DO NOT PRINT.
- 4. MAC & SERIAL NUMBERS TO BE PRINTED BY THE ODM.
- 5. See NTGR DOC-00112 for SN standard.
- 6. NTGR SN and MAC address barcode to be encoded AIM USS Code39 and include printed characters below barcodes.
- 7. INSURE COUNTRY OF ORIGIN IS CORRECT.
- A. IF COUNTRY OF ORIGIN IS PRE-PRINTED, UNHIDE THE APPROPRIATE COUNTRY OF ORIGIN LAYER AND INCLUDE COUNTRY OF ORIGIN ON LABEL.
  - B. IF COUNTRY OF ORIGIN IS POST-PRINTED USING A THERMAL PRINTER (OR EQUIVALENT), OMIT TEXT FROM ARTWORK (USE LAYERS).

Pantone Cool Gray 7C

| author:<br>M HUMPHREY | TITLE:<br>AW, WM2500RP,PLBL                                                                                                                                                  | NETGEAR                     |            |
|-----------------------|------------------------------------------------------------------------------------------------------------------------------------------------------------------------------|-----------------------------|------------|
| sheet:<br>1 of 1      | THIS DOCUMENT AND THE DATA DISCLOSED HEREIN OR WHEREWITH IS NOT TO BE REPRODUCED,<br>USED OR DISCLOSED IN WHOLE OR IN PART TO ANYONE WITHOUT THE PERMISSION OF NETGEAR, INC. | <sup>P/N:</sup> AW-12611-01 | REV:<br>01 |