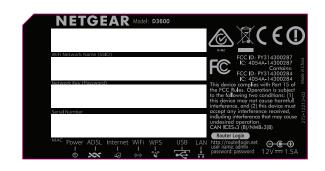

## NOTE:

- 1. REFER TO NETGEAR SPEC. DOC-00093 FOR COLOR TOLERANCES.
- 2. INK COLOR IS SHOWN TO THE RIGHT.
- 3. DIE LINES ARE MAGENTA COLOR AND DO NOT PRINT.
- 4. MAC & SERIAL NUMBERS TO BE PRINTED BY THE ODM.
- 5. See NTGR DOC-00112 for SN standard.
- 6. NTGR SN and MAC address barcode to be encoded AIM USS Code39 and include printed characters below barcodes.
- 7. INSURE COUNTRY OF ORIGIN IS CORRECT.
  - A. IF COUNTRY OF ORIGIN IS PRE-PRINTED, UNHIDE THE APPROPRIATE COUNTRY OF ORIGIN LAYER AND INCLUDE COUNTRY OF ORIGIN ON LABEL.
  - B. IF COUNTRY OF ORIGIN IS POST-PRINTED USING A THERMAL PRINTER (OR EQUIVALENT), OMIT TEXT FROM ARTWORK (USE LAYERS).

| PANTONE 877C |
|--------------|
| BLACK        |

| AUTHOR:<br>M HUMPHREY | AW,PLBL,D3600,V1                                                                                                                                                          | NETGEAR             | R    |  |
|-----------------------|---------------------------------------------------------------------------------------------------------------------------------------------------------------------------|---------------------|------|--|
| sheet:<br>1 of 1      | THIS DOCUMENT AND THE DATA DISCLOSED HEREIN OR WHEREWITH IS NOT TO BE REPRODUCED, USED OR DISCLOSED IN WHOLE OR IN PART TO ANYONE WITHOUT THE PERMISSION OF NETGEAR, INC. | P/N:<br>AW-12891-02 | REV: |  |