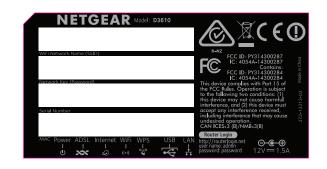

## NOTE:

- 1. REFER TO NETGEAR SPEC. DOC-00093 FOR COLOR TOLERANCES.
- 2. INK COLOR IS SHOWN TO THE RIGHT.
- 3. DIE LINES ARE MAGENTA COLOR AND DO NOT PRINT.
- 4. MAC & SERIAL NUMBERS TO BE PRINTED BY THE ODM.
- 5. See NTGR DOC-00112 for SN standard.
- 6. NTGR SN and MAC address barcode to be encoded AIM USS Code39 and include printed characters below barcodes.
- 7. INSURE COUNTRY OF ORIGIN IS CORRECT.
  - A. IF COUNTRY OF ORIGIN IS PRE-PRINTED, UNHIDE THE APPROPRIATE COUNTRY OF ORIGIN LAYER AND INCLUDE COUNTRY OF ORIGIN ON LABEL.
  - B. IF COUNTRY OF ORIGIN IS POST-PRINTED USING A THERMAL PRINTER (OR EQUIVALENT), OMIT TEXT FROM ARTWORK (USE LAYERS).

| PANTONE 877C |  |
|--------------|--|
| BLACK        |  |

DANITONIE 0770

| M HUMPHREY    | AW,PLBL,D3610,V2                                                                                                                                                          | NETGEAR             | 2          |
|---------------|---------------------------------------------------------------------------------------------------------------------------------------------------------------------------|---------------------|------------|
| sheet: 1 of 1 | THIS DOCUMENT AND THE DATA DISCLOSED HEREIN OR WHEREWITH IS NOT TO BE REPRODUCED, USED OR DISCLOSED IN WHOLE OR IN PART TO ANYONE WITHOUT THE PERMISSION OF NETGEAR, INC. | P/N:<br>AW-12892-02 | REV:<br>O1 |