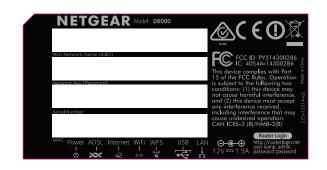

| REV | DESCRIPTION OF REVISION   | ENG APPD   | DATE    |
|-----|---------------------------|------------|---------|
| 01  | INITIAL DOCUMENT CREATION | M HUMPHREY | 18JUL14 |
|     |                           |            |         |

## NOTE:

- 1. REFER TO NETGEAR SPEC. DOC-00093 FOR COLOR TOLERANCES.
- 2. INK COLOR IS SHOWN TO THE RIGHT.
- 3. DIE LINES ARE MAGENTA COLOR AND DO NOT PRINT.
- 4. MAC & SERIAL NUMBERS TO BE PRINTED BY THE ODM.
- 5. See NTGR DOC-00112 for SN standard.
- 6. NTGR SN and MAC address barcode to be encoded AIM USS Code39 and include printed characters below barcodes.
- 7. INSURE COUNTRY OF ORIGIN IS CORRECT.
  - A. IF COUNTRY OF ORIGIN IS PRE-PRINTED, UNHIDE THE APPROPRIATE COUNTRY OF ORIGIN LAYER AND INCLUDE COUNTRY OF ORIGIN ON LABEL.
  - B. IF COUNTRY OF ORIGIN IS POST-PRINTED USING A THERMAL PRINTER (OR EQUIVALENT), OMIT TEXT FROM ARTWORK (USE LAYERS).

| PANTONE 877C |
|--------------|
| BLACK        |

| M HUMPHREY AW,PLBL,D6000,V2 |                                                                                                                                                                           | NETGEAR             |      |  |
|-----------------------------|---------------------------------------------------------------------------------------------------------------------------------------------------------------------------|---------------------|------|--|
| sheet:<br>1 of 1            | THIS DOCUMENT AND THE DATA DISCLOSED HEREIN OR WHEREWITH IS NOT TO BE REPRODUCED, USED OR DISCLOSED IN WHOLE OR IN PART TO ANYONE WITHOUT THE PERMISSION OF NETGEAR, INC. | P/N:<br>AW-12893-02 | REV: |  |