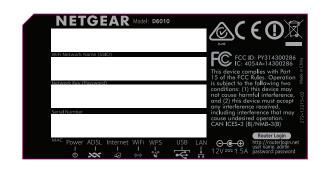

| REV | DESCRIPTION OF REVISION   | ENG APPD   | DATE    |
|-----|---------------------------|------------|---------|
| 01  | INITIAL DOCUMENT CREATION | M HUMPHREY | 18JUL14 |
|     |                           |            |         |

## NOTE:

- 1. REFER TO NETGEAR SPEC. DOC-00093 FOR COLOR TOLERANCES.
- 2. INK COLOR IS SHOWN TO THE RIGHT.
- 3. DIE LINES ARE MAGENTA COLOR AND DO NOT PRINT.
- 4. MAC & SERIAL NUMBERS TO BE PRINTED BY THE ODM.
- 5. See NTGR DOC-00112 for SN standard.
- 6. NTGR SN and MAC address barcode to be encoded AIM USS Code39 and include printed characters below barcodes.
- 7. INSURE COUNTRY OF ORIGIN IS CORRECT.
  - A. IF COUNTRY OF ORIGIN IS PRE-PRINTED, UNHIDE THE APPROPRIATE COUNTRY OF ORIGIN LAYER AND INCLUDE COUNTRY OF ORIGIN ON LABEL.
  - B. IF COUNTRY OF ORIGIN IS POST-PRINTED USING A THERMAL PRINTER (OR EQUIVALENT), OMIT TEXT FROM ARTWORK (USE LAYERS).

| PANTONE 877C |
|--------------|
| BLACK        |

| M HUMPHREY       | "   "   "   "   "   "   "   "   "   "                                                                                                                                     |                     | TGEAR |  |
|------------------|---------------------------------------------------------------------------------------------------------------------------------------------------------------------------|---------------------|-------|--|
| sheet:<br>1 of 1 | THIS DOCUMENT AND THE DATA DISCLOSED HEREIN OR WHEREWITH IS NOT TO BE REPRODUCED, USED OR DISCLOSED IN WHOLE OR IN PART TO ANYONE WITHOUT THE PERMISSION OF NETGEAR, INC. | P/N:<br>AW-12894-02 | REV:  |  |