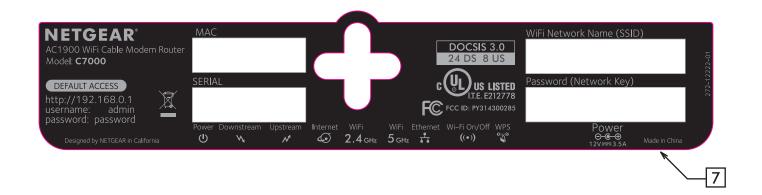

## NOTE

- REFER TO NETGEAR SPEC. DOC-00093 FOR COLOR TOLERANCES.
- 2. INK COLOR IS SHOWN TO THE RIGHT.
- 3. DIE LINES ARE MAGENTA COLOR AND DO NOT PRINT.
- 4. MAC & SERIAL NUMBERS TO BE PRINTED BY THE ODM.
- 5. See NTGR DOC-00112 for SN standard.
- 6. NTGR SN and MAC address barcode to be encoded AIM USS Code39 and include printed characters below barcodes.
- 7 INSURE COUNTRY OF ORIGIN IS CORRECT.
  - A. IF COUNTRY OF ORIGIN IS PRE-PRINTED, UNHIDE THE APPROPRIATE COUNTRY OF ORIGIN LAYER AND INCLUDE COUNTRY OF ORIGIN ON LABEL.
  - B. IF COUNTRY OF ORIGIN IS POST-PRINTED USING A THERMAL PRINTER (OR EQUIVALENT), OMIT TEXT FROM ARTWORK (USE LAYERS).

## FCC LABEL LOCATION

The label will be permanently affixed at a conspicuous location on the device.