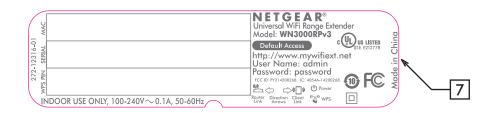

## NOTE:

- 1. REFER TO NETGEAR SPEC. DOC-00093 FOR COLOR TOLERANCES.
- 2. SCALE IS 2:1
- 3. INK COLOR IS SHOWN TO THE RIGHT.
- 4. DIE LINES ARE MAGENTA COLOR AND DO NOT PRINT.
- 5. MAC & SERIAL NUMBERS TO BE PRINTED BY THE ODM.
- 6. See NTGR DOC-00112 for SN standard.
- 7. NTGR SN and MAC address barcode to be encoded AIM USS Code39 and include printed characters below barcodes.
  - 8. INSURE COUNTRY OF ORIGIN IS CORRECT.
    - A. IF COUNTRY OF ORIGIN IS PRE-PRINTED, UNHIDE THE APPROPRIATE COUNTRY OF ORIGIN LAYER AND INCLUDE COUNTRY OF ORIGIN ON LABEL.
    - B. IF COUNTRY OF ORIGIN IS POST-PRINTED USING A THERMAL PRINTER (OR EQUIVALENT), OMIT TEXT FROM ARTWORK (USE LAYERS).

| AUTHOR:  M HUMPHREY | AW,PLBL,WN3000RP PA,V3                                                                                                                                                    | NETGEAR             |      |
|---------------------|---------------------------------------------------------------------------------------------------------------------------------------------------------------------------|---------------------|------|
| SHEET:              | THIS DOCUMENT AND THE DATA DISCLOSED HEREIN OR WHEREWITH IS NOT TO BE REPRODUCED, USED OR DISCLOSED IN WHOLE OR IN PART TO ANYONE WITHOUT THE PERMISSION OF NETGEAR, INC. | P/N:<br>AW-13034-01 | REV: |