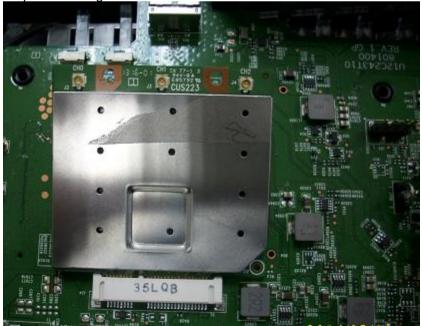

## Installing the Wireless PCIe Card module

Step-1: Make sure Cable Modem at power off-mode and find the correct position with PCIe connector.

Step-1: Installing PCIe Card module to Cable Modem PCIe Card connector