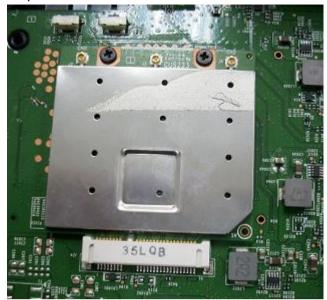

Step-3: Lock Screw

Step-4: Connect three external Wi-Fi antennas on I-PEX connectors.

step4. Power on the Cable Modem.