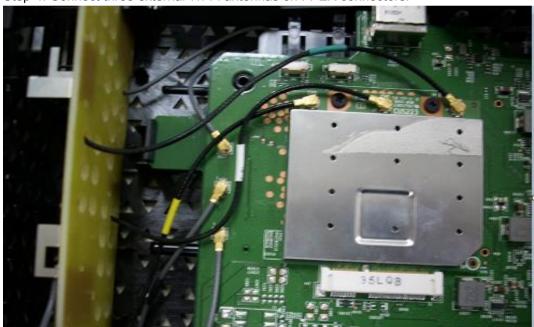

Step-3: Lock Screw

Step-4: Connect three external Wi-Fi antennas on I-PEX connectors.

step4. Power on the Cable Modem.