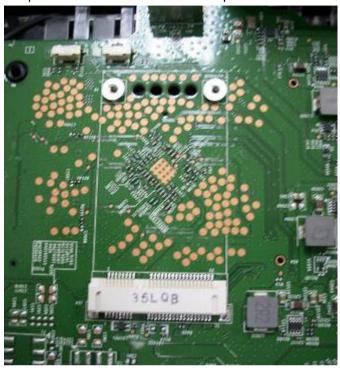

## Installing the Wireless PCIe Card module

Step-1: Make sure Cable Modem at power off-mode and find the correct position with PCIe connector.

Step-1: Installing PCIe Card module to Cable Modem PCIe Card connector