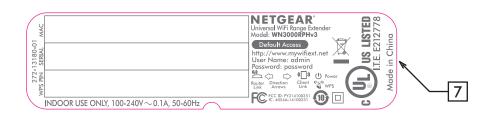

## NOTE:

- 1. REFER TO NETGEAR SPEC. DOC-00093 FOR COLOR TOLERANCES.
- 2. SCALE IS 2:1
- 3. INK COLOR IS SHOWN TO THE RIGHT.
- 4. DIE LINES ARE MAGENTA COLOR AND DO NOT PRINT.
- 5. MAC & SERIAL NUMBERS TO BE PRINTED BY THE ODM.
- 6. See NTGR DOC-00112 for SN standard.
- 7. NTGR SN and MAC address barcode to be encoded AIM USS Code39 and include printed characters below barcodes.
- 8. INSURE COUNTRY OF ORIGIN IS CORRECT.
  - A. IF COUNTRY OF ORIGIN IS PRE-PRINTED, UNHIDE THE APPROPRIATE COUNTRY OF ORIGIN LAYER AND INCLUDE COUNTRY OF ORIGIN ON LABEL.
  - B. IF COUNTRY OF ORIGIN IS POST-PRINTED USING A THERMAL PRINTER (OR EQUIVALENT), OMIT TEXT FROM ARTWORK (USE LAYERS).