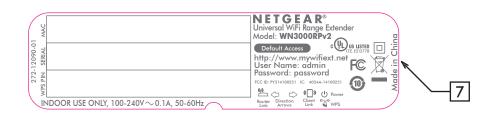

## NOTE:

- 1. REFER TO NETGEAR SPEC. DOC-00093 FOR COLOR TOLERANCES.
- 2. SCALE IS 2:1
- 3. INK COLOR IS SHOWN TO THE RIGHT.
- 4. DIE LINES ARE MAGENTA COLOR AND DO NOT PRINT.
- 5. MAC & SERIAL NUMBERS TO BE PRINTED BY THE ODM.
- 6. See NTGR DOC-00112 for SN standard.
- 7. NTGR SN and MAC address barcode to be encoded AIM USS Code39 and include printed characters below barcodes.
- 8. INSURE COUNTRY OF ORIGIN IS CORRECT.
  - A. IF COUNTRY OF ORIGIN IS PRE-PRINTED, UNHIDE THE APPROPRIATE COUNTRY OF ORIGIN LAYER AND INCLUDE COUNTRY OF ORIGIN ON LABEL.
  - B. IF COUNTRY OF ORIGIN IS POST-PRINTED USING A THERMAL PRINTER (OR EQUIVALENT), OMIT TEXT FROM ARTWORK (USE LAYERS).

FROM ARTWORK (USE LAYERS).

Pantone Cool Gray 11C

A RAGHUPATHY

AW, WN3000RPv2, V1, PLBL

NETGEAR

THIS DOCUMENT AND THE DATA DISCLOSED HEREIN OR WHEREWITH IS NOT TO BE REPRODUCED, USED OR DISCLOSED IN WHOLE OR IN PART TO ANYONE WITHOUT THE PERMISSION OF NETGEAR, INC.

P/N:

AW-12717-01

O1