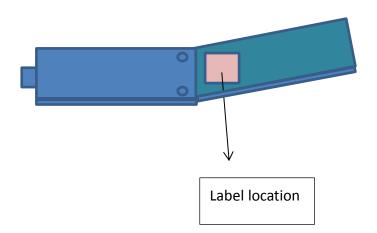

| AUTHOR:  J RAMONES | AW,A6210,PLBL,V1                                                                                                                                                          | NETGEAR             |      |
|--------------------|---------------------------------------------------------------------------------------------------------------------------------------------------------------------------|---------------------|------|
| SHEET:             | THIS DOCUMENT AND THE DATA DISCLOSED HEREIN OR WHEREWITH IS NOT TO BE REPRODUCED, USED OR DISCLOSED IN WHOLE OR IN PART TO ANYONE WITHOUT THE PERMISSION OF NETGEAR, INC. | P/N:<br>AW-12795-01 | REV: |