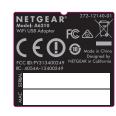

## NOTE:

- 1. REFER TO NETGEAR SPEC. DOC-0093 FOR COLOR TOLERANCES.
- 2. INK COLOR IS SHOWN TO THE RIGHT.
- 3. OUTLINES ARE MAGENTA COLOR AND DO NOT PRINT.

| PMS Cool Gray 7C |
|------------------|
| White            |
| Black            |

| AUTHOR:  J RAMONES | AW,A6210,PLBL,V1                                                                                                                                                          | NETGEAR             |      |
|--------------------|---------------------------------------------------------------------------------------------------------------------------------------------------------------------------|---------------------|------|
| SHEET:             | THIS DOCUMENT AND THE DATA DISCLOSED HEREIN OR WHEREWITH IS NOT TO BE REPRODUCED, USED OR DISCLOSED IN WHOLE OR IN PART TO ANYONE WITHOUT THE PERMISSION OF NETGEAR, INC. | P/N:<br>AW-12795-01 | REV: |