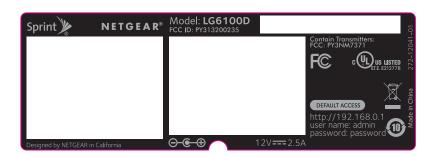

## NOTE:

- 1. REFER TO NETGEAR SPEC. DOC-00093 FOR COLOR TOLERANCES.
- 2. INK COLOR IS SHOWN TO THE RIGHT.
- 3. DIE LINES ARE MAGENTA COLOR AND DO NOT PRINT.
- 4. MAC & SERIAL NUMBERS TO BE PRINTED BY THE ODM.
- 5. See NTGR DOC-00112 for SN standard.
- 6. NTGR SN and MAC address barcode to be encoded AIM USS Code39 and include printed characters below barcodes.