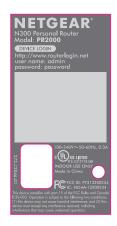

NOTE:

2. INK COLOR IS SHOWN TO THE RIGHT.

3. DIE LINES ARE MAGENTA COLOR AND DO NOT PRINT.

Pantone Cool Gray 11C

| author:<br>J OUK | TITLE:<br>AW,PLBL,R2000NA,V1                                                            | NETGEAR     |      |
|------------------|-----------------------------------------------------------------------------------------|-------------|------|
| sheet:           | THIS DOCUMENT AND THE DATA DISCLOSED HEREIN OR WHEREWITH IS NOT TO BE REPRODUCED,       | P/N:        | rev: |
| 1 of 1           | USED OR DISCLOSED IN WHOLE OR IN PART TO ANYONE WITHOUT THE PERMISSION OF NETGEAR, INC. | AW-12657-01 | 02   |